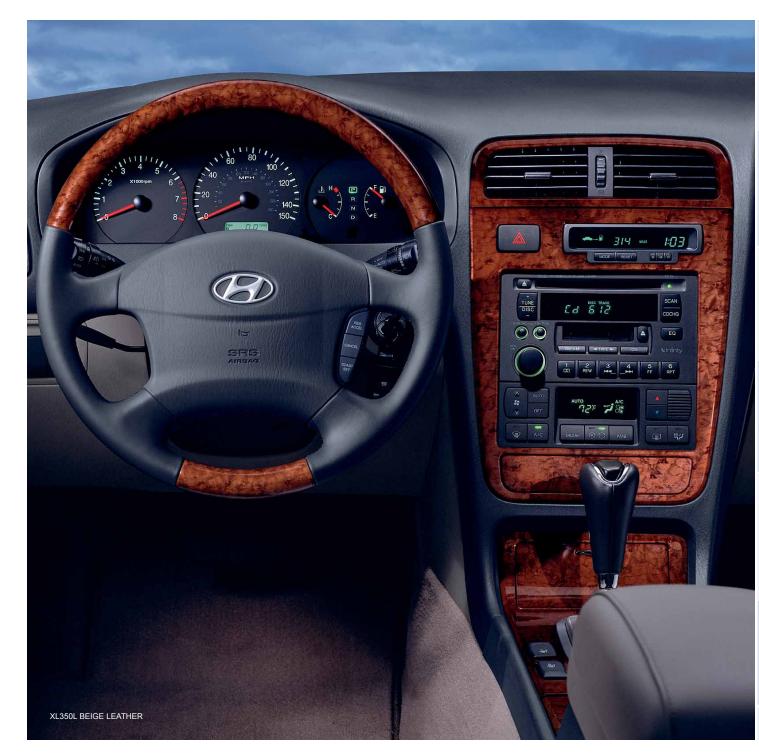

----

- THE 8-DISC CD CHANGER PUTS YOUR FAVORITE MUSIC AT YOUR FINGERTIPS
- XG350L'S LEATHER AND WOODGRAIN STEERING WHEEL GIVES YOU A COMFORTABLE GRIP ON LUXURY
- THE ROOMY INTERIOR OFFERS SPACE TO STRETCH OUT AND ENJOY THE RIDE