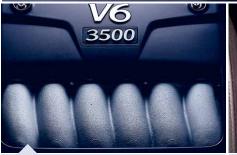

#### **V6 ENGINE**

The driving force of the XG350 comes from its 3.5-liter, 24- value, DOHC V6 engine, which generates 194 horsepower and 216 lb.-ft. of torque for a thoroughly enjoyable ride.