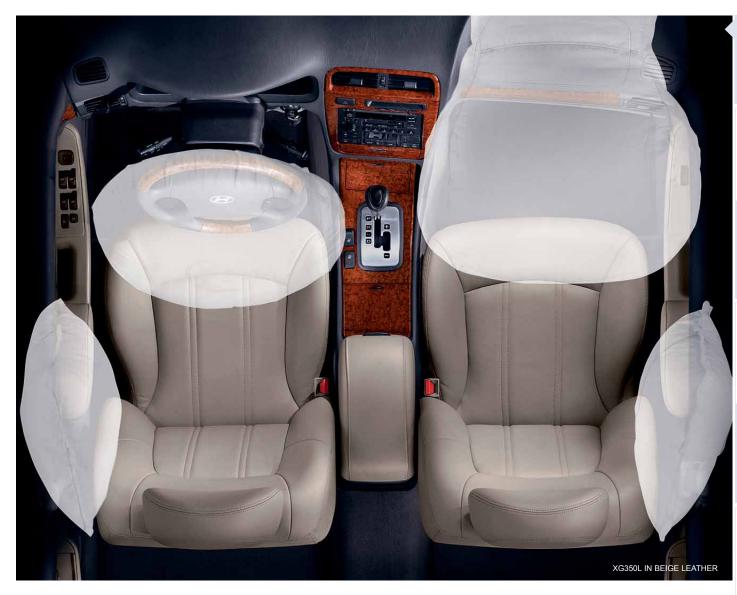

<sup>1</sup> The Traction Control System (TCS) in meant to enhance conscientious driving habits, and is not a substitute for proper driving procedures.

CHECK YOUR WORRIES AT THE DOOR. The XG350 has earned the government's highest safety rating,
 NHTSA's 5-stars\* for the driver and front passenger in a frontal collision. You have the protection of four airbags,<sup>1</sup>
 3-point front and rear seatbelts, rear LATCH child-seat attachment system, and a range of other high-tech standard safety features, all secured by the steel-reinforced unibody structure.

\* Government star ratings are part of the National Highway Traffic Safety Administration's (NHTSA) New Car Assessment Program.
1 The Supplemental Restraint (airbag) System (SRS) is designed to work with the 3-point seatbelt system. The SRS deploys in certain frontal and/or side-impact conditions where significant injury is likely. The SRS is not a substitute for seatbelts, which should be worn at all times. Children under the age of 13 should be restrained securely in the rear seat. NEVER place a rear-facing child seat in the front seat of a vehicle that has a passenger-side airbag.

## FOUR AIRBAGS

Dual front and front side-impact airbags come standard on every Hyundai model. The sideimpact airbags are seat-mounted so that they move along with your seat.