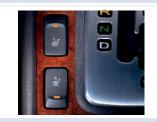

#### HEATED SEATS

For added comfort in chilly weather, heated driver's and front passenger's seats with adjustable lumbar support are among the XG350L's many impressive standard features.

# SEAT MEMORY

Allow us to save your seat. A standard memory system for the XG350L's 8-way poweradjustable driver's seat always remembers two preferred seat and exterior mirror positions.

YOU'LL BE SITTING PRETTY IN A LEATHER-TRIMMED INTERIOR