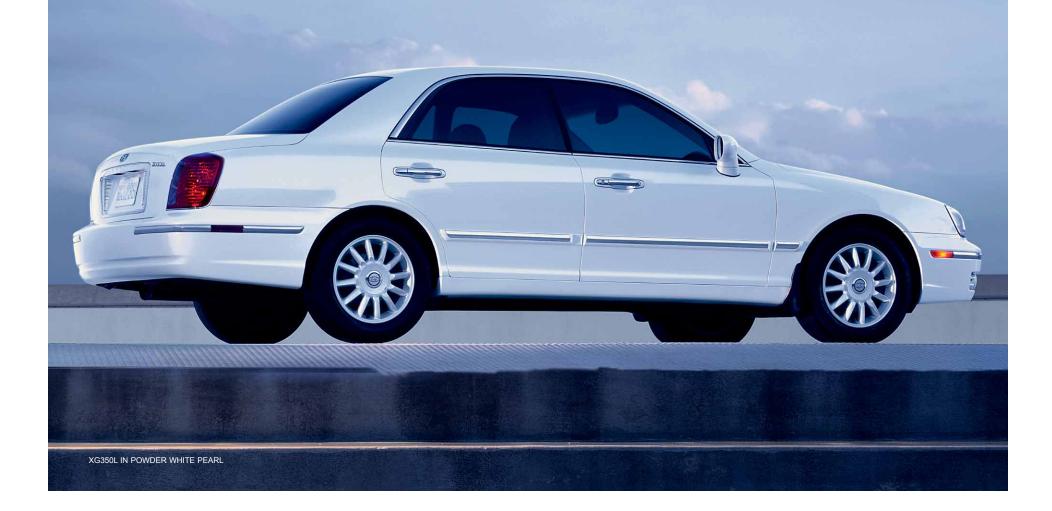

SIDE-IMPACT DOOR BEAMS Reinforced steel side-impact door beams, front and rear crumple zones and the energyabsorbing steering column help lessen an impact's effect on the cabin. POETRY IN PARK. And in motion. The XG350's graceful, elegant lines are further refined by thoughtful details such as sleek halogen projector headlights, chrome door handles and body-color bumpers, side mirrors and bodyside moldings with chrome inserts. What truly makes the XG350 a thing of beauty is its ability to not only look great at a standstill, but to create a truly magnificent blur.

- THE SLEEK WINDOW DESIGN CREATES A SEAMLESS APPEARANCE
- A HANDSOME FRONT GRILLE ADDS TO ITS STATELY PRESENCE
- FULLY AUTOMATIC HALOGEN HEADLIGHTS AND PROJECTION FOG LIGHTS ENHANCE ITS STYLE
- 16-INCH, 12-SPOKE ALUMINUM-ALLOY WHEELS COME STANDARD ON THE XG350L

07

2005 XG / EXTERIOR STYLING