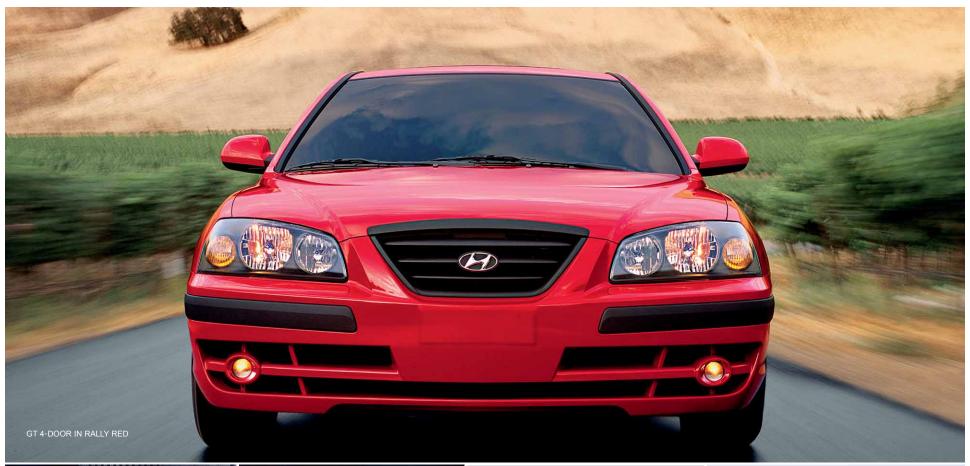

# **FOG LIGHTS**

The stylish way to see and be seen. The GT's sporty front air dam includes integrated fog lights for increased visibility and better road presence during inclement weather.

# **ALLOY WHEELS**

Bold, 5-spoke, 15-inch aluminum-alloy wheels are teamed with all-season Michelin®tires as standard features on the GT, reinforcing Elantra's quality from the ground up.