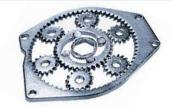

# DOHC ENGINE WITH CVVT

The 2.0-liter, 16-valve, DOHC 4-cylinder engine with Continuously Variable Valve Timing increases the Elantra's engine efficiency and performance, giving it an endless supply of get-up-and-go.