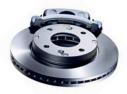

### **ANTI-LOCK BRAKES**

Stop right there. For added steering control while braking hard in adverse driving conditions, choose the available Anti-lock Braking System<sup>2</sup> complete with Traction Control.<sup>3</sup>