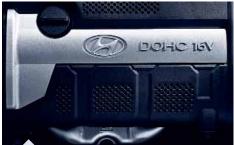

# DOHC ENGINE WITH CVVT

The 2.0-liter, 16-valve, DOHC 4-cylinder engine with Continuously Variable Valve Timing increases the Elantra's engine efficiency and performance, giving it an endless supply of get-up-and-go.