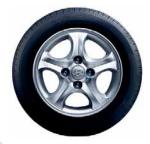

# **ALLOY WHEELS**

Bold, 5-spoke, 15-inch aluminum-alloy wheels are teamed with all-season Michelin®tires as standard features on the GT, reinforcing Elantra's quality from the ground up.