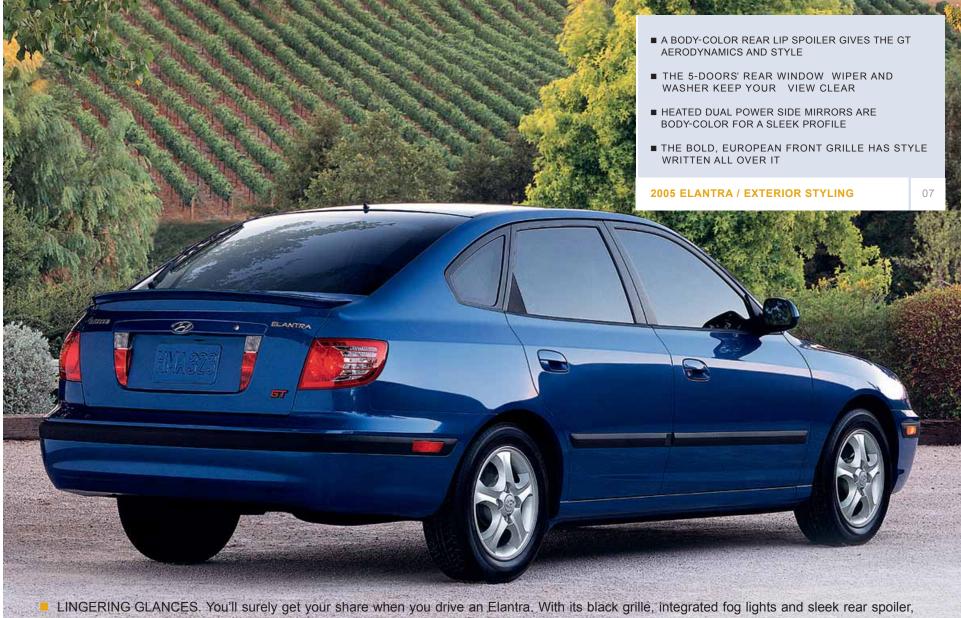

the GT's sporty lines give it a decidedly cool European look. And with its responsive sport-tuned steering and suspension, plus all that leather, you'll be looking pretty cool on the inside, too. So, are you ready to get noticed?

GT 5-DOOR IN TIDAL WAVE