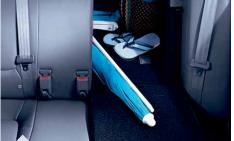

## 60/40 SPLIT SEATBACK

Skis, ladder, beach umbrella... there's virtually no limit to what you can accommodate with the Elantra's conveniently versatile 60/40 fold-down rear seatback.

2005 ELANTRA / INTERIOR FEATURES