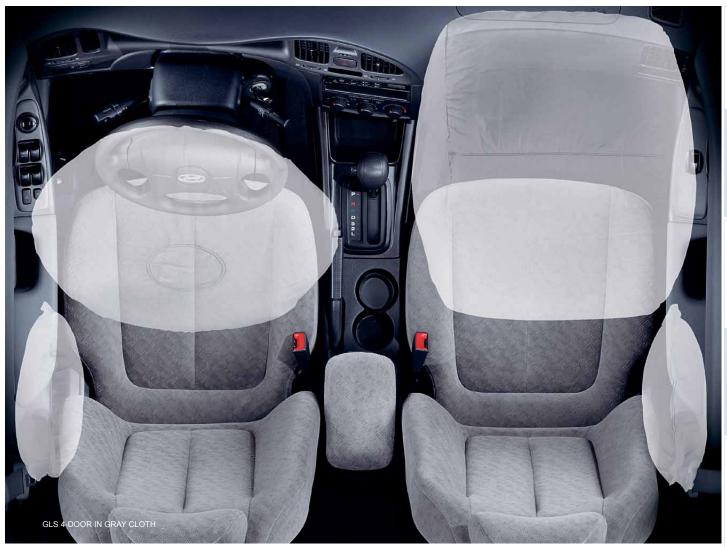

■ PROTECT YOUR VALUABLES. Your safety, as well as your passengers', is of the utmost importance to us. That's why dual front and front seat-mounted side-impact airbags¹ are standard, as well as front seatbelts with pretensioners and force limiters, 3-point seatbelts for all seating positions, rear LATCH child-seat attachment system, childproof rear door locks and more. All housed safely within its steel-reinforced unibody structure.

## **SEATBELT PRETENSIONERS**

Front seatbelt pretensioners tighten the belts during a frontal impact. This reduces forward movement while positioning the occupants for optimal effectiveness of the airbags.