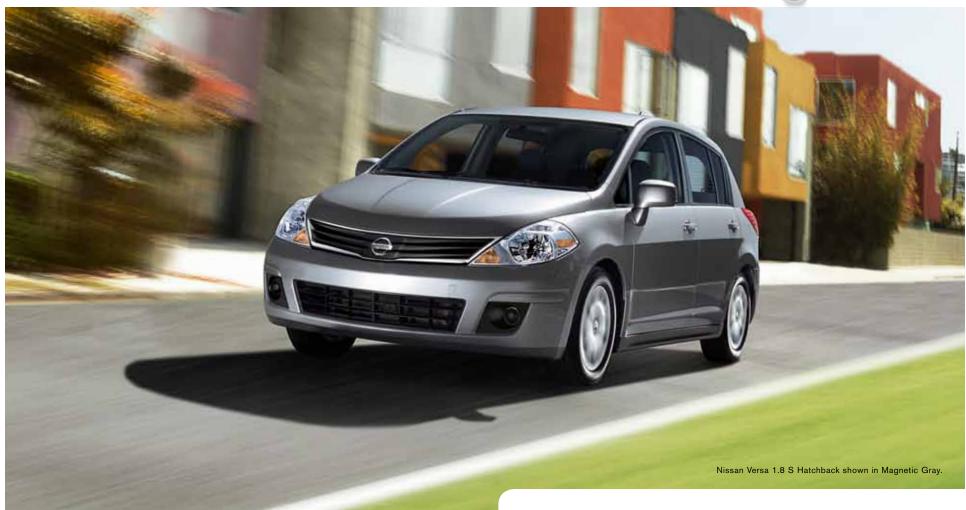

2011 NISSAN VERSA®

**COMES IN 2 FUN FLAVORS.** Sedan or Hatchback, both generously offer the largest passenger volume in their class, including the most rear leg room. Plus a powerful engine, while getting up to 34 highway mpg. Enjoy effortless power from a groundbreaking intelligent CVT transmission. And the security of six standard air bags. There's even the available convenience of Nissan Intelligent Key¹, Bluetooth® Hands-free Phone System and navigation system⁴. All wrapped up in a stylish, smart choice of four doors or five.