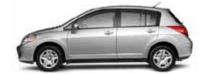

2011 NISSAN VERSA®

**COMES IN 2 FUN FLAVORS.** Sedan or Hatchback, both generously offer the largest passenger volume in their class, including the most rear leg room. Plus a powerful engine, while getting up to 34 highway mpg. Enjoy effortless power from a groundbreaking intelligent CVT transmission. And the security of six standard air bags. There's even the available convenience of Nissan Intelligent Key¹, Bluetooth® Hands-free Phone System and navigation system⁴. All wrapped up in a stylish, smart choice of four doors or five.