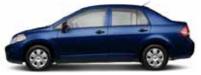

2011 NISSAN VERSA®

**COMES IN 2 FUN FLAVORS.** Sedan or Hatchback, both generously offer the largest passenger volume in their class, including the most rear leg room. Plus a powerful engine, while getting up to 34 highway mpg. Enjoy effortless power from a groundbreaking intelligent CVT transmission. And the security of six standard air bags. There's even the available convenience of Nissan Intelligent Key¹, Bluetooth® Hands-free Phone System and navigation system⁴. All wrapped up in a stylish, smart choice of four doors or five.