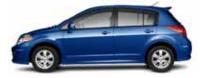

2011 NISSAN VERSA®

**COMES IN 2 FUN FLAVORS.** Sedan or Hatchback, both generously offer the largest passenger volume in their class, including the most rear leg room. Plus a powerful engine, while getting up to 34 highway mpg. Enjoy effortless power from a groundbreaking intelligent CVT transmission. And the security of six standard air bags. There's even the available convenience of Nissan Intelligent Key¹, Bluetooth® Hands-free Phone System and navigation system⁴. All wrapped up in a stylish, smart choice of four doors or five.