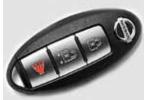

2011 NISSAN VERSA®

**COMES IN 2 FUN FLAVORS.** Sedan or Hatchback, both generously offer the largest passenger volume in their class, including the most rear leg room. Plus a powerful engine, while getting up to 34 highway mpg. Enjoy effortless power from a groundbreaking intelligent CVT transmission. And the security of six standard air bags. There's even the available convenience of Nissan Intelligent Key¹, Bluetooth® Hands-free Phone System and navigation system⁴. All wrapped up in a stylish, smart choice of four doors or five.