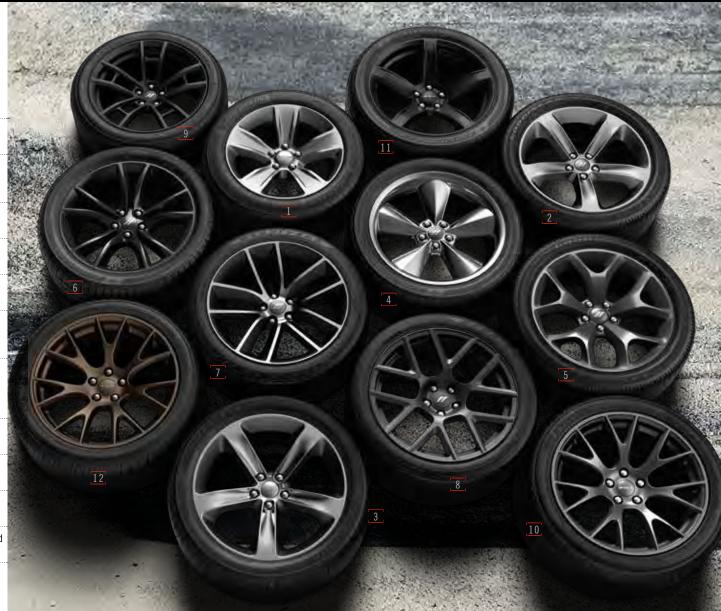

#### CHALLENGER /// WHEEL CHOICES

| 1 // | /// | 18-inch | Satin | Carbon | Aluminum | (standard | on SXT) |
|------|-----|---------|-------|--------|----------|-----------|---------|
|      |     |         |       |        |          |           |         |