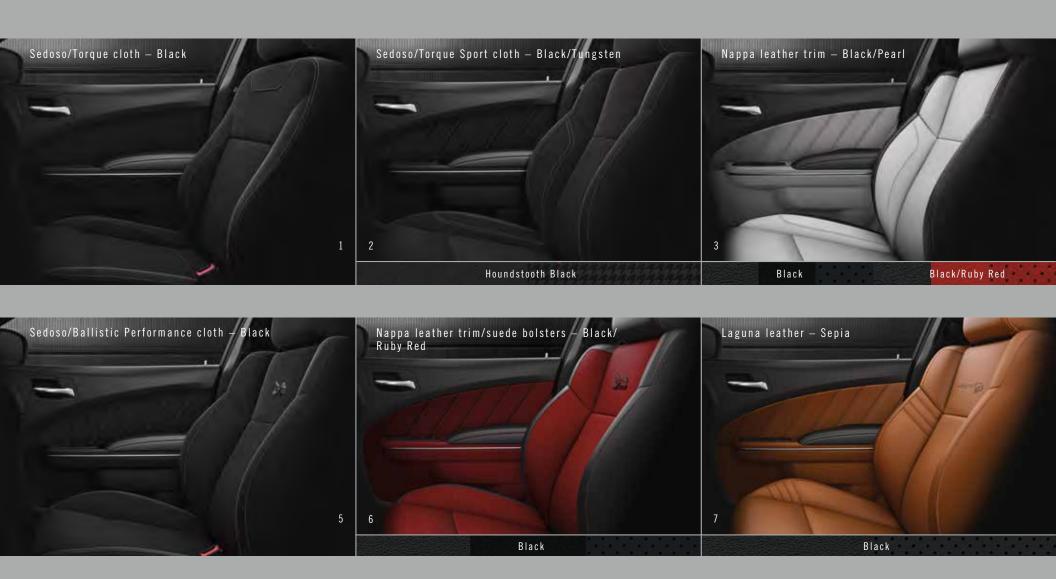

### INTERIOR / CHOICES

- 1 //// Sedoso/Houndstooth Premium cloth Sport seat. Black standard on SXT and R/T
- 2 //// Sedoso/Houndstooth Performance cloth seats with Tungsten accent stitching. Black standard on T/A and T/A 392; standard on R/T Shaker and R/T Scat Pack with embroidered Bee logo
- 3 //// Nappa leather trim with accent stitching and Nappa perforated inserts. Black/ Pearl (also available in Black and Dark Ruby Red/Ruby Red) — standard on SXT Plus and R/T Plus
- 4 //// Nappa leather trim with Alcantara® suede bolsters, Tungsten accent stitching and Alcantara perforated suede inserts with Performance seats. Black (also available in Black/Ruby Red) standard on R/T Plus Shaker and included with R/T Classic Package on R/T Plus
- 5 //// Nappa leather trim with Alcantara suede bolsters, Tungsten accent stitching and Alcantara perforated suede inserts with embroidered logo (Bee logo on Scat Pack and 392 Shaker, T/A logo on T/A) Performance seats. Black (also available in Black/Ruby Red on Scat Pack models) standard on T/A Plus and included with the Leather Interior Group on T/A 392; standard on 392 HEMI® Scat Pack Shaker and included with the Leather Interior Group on R/T Scat Pack
- 6 //// Premium Laguna leather with perforated leather inserts and embossed logo Performance seats in Sepia (also available in Black) standard on SRT® 392 with SRT logo and SRT Hellcat with SRT and Hellcat logos (Red seat belts available with Black leather)
- 7 //// Nappa leather with Alcantara suede bolsters, Alcantara perforated suede inserts and Tungsten accent stitching with embroidered logo Performance seats. Black, shown with optional Red seat belt (also available in Black/Ruby Red) optional on SRT 392 with SRT logo and SRT and Hellcat logos (Red seat belts available with Black leather)