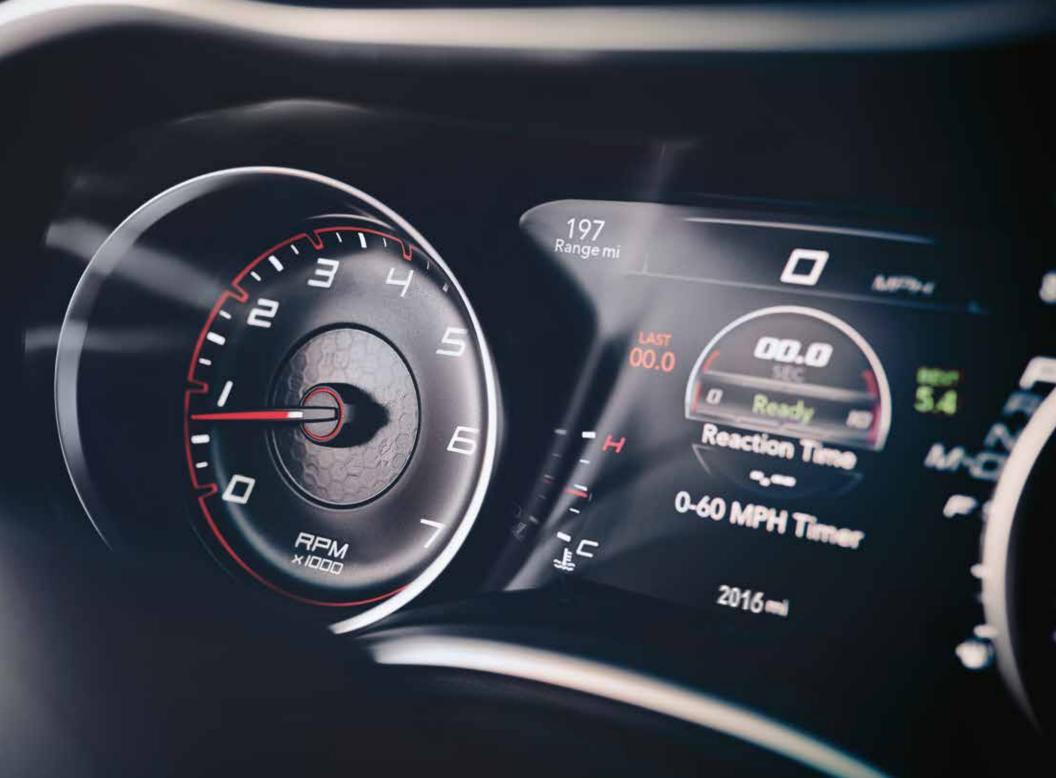

standard high-performance premium cloth or

available Nappa leather trim with Alcantara® suede

CHARGER R/T SCAT PACK ///// Loaded with a

inserts. Standard on the R/T Scat Pack model,
Dodge Performance Pages feature everything from
Launch Control to a G-force meter to drag-race
timers. This real-time data can also be displayed on
either the 8.4-inch Uconnect® touchscreen or the
standard seven-inch reconfigurable digital display
nestled between the gauges. For an even greater
degree of personalization, the Charger R/T Scat Pack
customizable settings can be accessed through the
standard Uconnect touchscreen that gives the driver
the ability to adjust steering feel, transmission shift
points and throttle response.