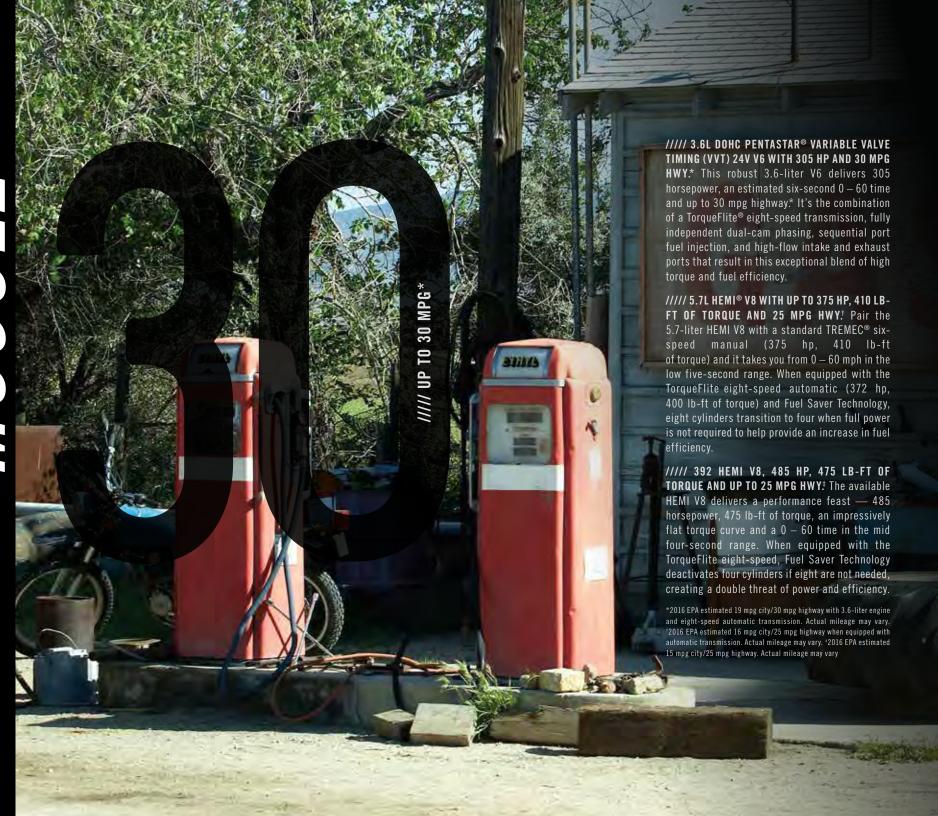

# THE LINE STARTS HERE

//// 3.6L DOHC PENTASTAR® VARIABLE VALVE TIMING (VVT) 24V V6 WITH MAX 300 HP AND UP TO 30 MPG HWY.\* This powerplant boasts 292 horsepower and kicks the ponies up to 300 when paired with the available Rallye Group that includes Sport Mode, cold-air induction, sport-tuned exhaust and die-cast paddle shifters. Couple that with the standard TorqueFlite® eight-speed for an impressive combination of 0-60 in the mid six-second range and up to 30 mpg highway.\*

//// 5.7L HEMI® VVT V8 WITH 370 HP. 395 LB-FT OF TORQUE AND UP TO 25 MPG HWY! The legendary engine releases a big dose of horsepower, impressive torque and a 0-60 mph acceleration in the low five-second range. The standard TorqueFlite eight-speed automatic transmission with AutoStick and Fuel Saver Technology helps Charger deliver a whole new level of performance and efficiency. It's technology like this that supplies Charger with an equal dose of muscle and responsibility.

//// 392 HEMI V8, 485 HP, 475 LB-FT OF TORQUE AND UP TO 25 MPG HWY! Standard on Charger R/T Scat Pack, Daytona 392 and SRT® 392, the intensity of this HEMI V8 churns out a potent 485 horsepower and 475 lb-ft of torque across a wide rpm range. Charger SRT accelerates from 0-60 mph in the high four-second range and covers a quarter-mile in the high 12-second range. The robust TorqueFlite eight-speed automatic transmission features rev-matching on downshifts.