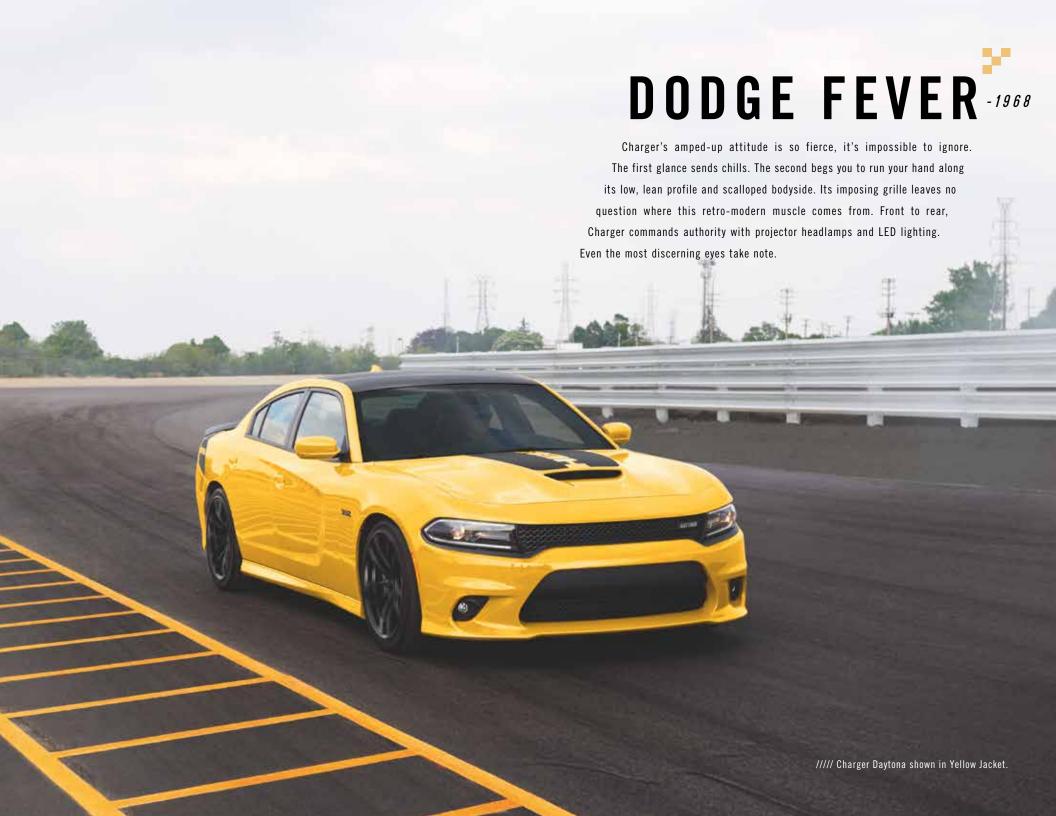

#### HIT UP AN OLD FLAME /////

The heritage-inspired Charger R/T Scat Pack proudly wears the Scat Pack Bee on its Gloss Black grille. Built for performance, a large inlet and scoop transfers gulps of fresh air beneath the hood to efficiently cool the engine compartment. The 392 HEMI® fender badges let onlookers know exactly what's under the hood. Available High Intensity Discharge (HID) headlamps with LED daytime running lamps and bulked-up 20x9-inch wheels amp up the track-infused design. Its rear heat extractors and 1-piece Satin Black performance spoiler bear witness that this vehicle means business.