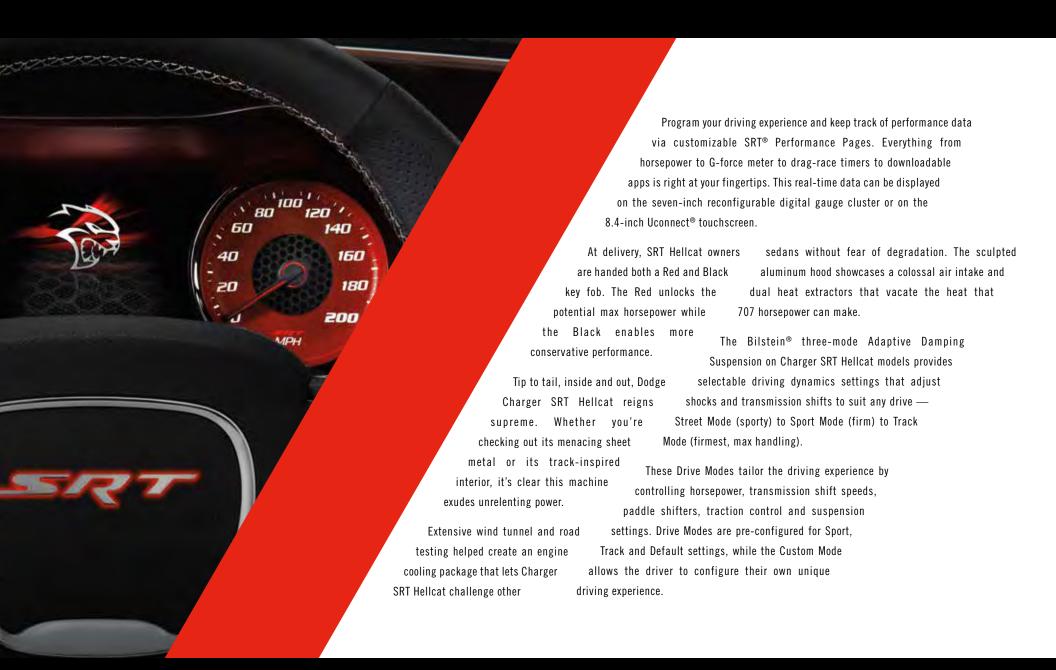

With this kind of power, it's a given that the exterior demands exclusive extras like a Viper inspired aluminum hood, a functional scoop flanked by a set of functional air extractors and new SRT Hellcat badges. Owners are handed both a Red and Black key fob at delivery. The Black key restricts power to 500 horsepower, while the Red key unlocks the full 707 horsepower.

Challenger SRT 392 shows its authority with a robust, naturally aspirated 392 HEMI V8 engine with a powerful 485 horsepower and 475 lb-ft of torque. Both SRT 392 and SRT Hellcat let drivers personalize their drive experience via the Drive Modes features: pre-configured Default, Sport and Track settings, as well as a Custom setting for a uniquely tailored experience.