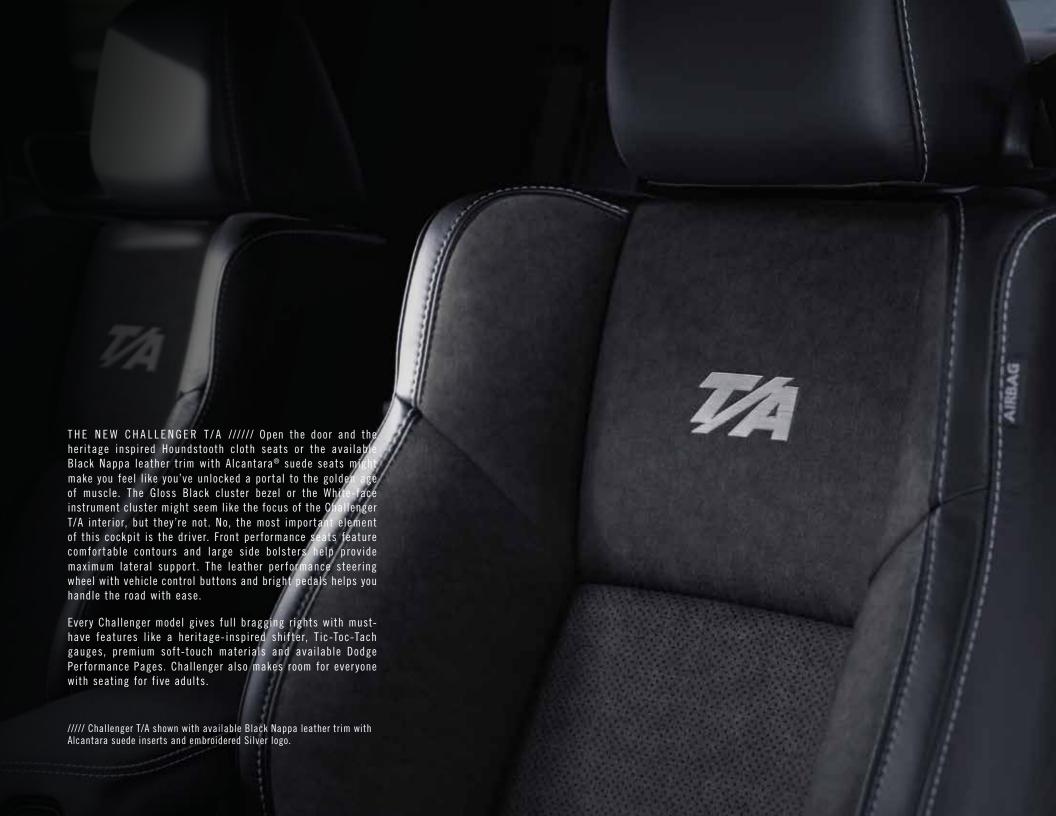

Inside, both SRT 392 and SRT Hellcat sport a blend of premium materials, race-inspired technology and heritage-influenced design cues.

Black/Ruby Red

Black

### INTERIOR / CHOICES

- 1 //// Sedoso/Houndstooth Premium cloth Sport seat. Black standard on SXT and R/T
- 2 //// Sedoso/Houndstooth Performance cloth seats with Tungsten accent stitching. Black standard on T/A and T/A 392; standard on R/T Shaker and R/T Scat Pack with embroidered Bee logo
- 3 //// Nappa leather trim with accent stitching and Nappa perforated inserts. Black/ Pearl (also available in Black and Dark Ruby Red/Ruby Red) — standard on SXT Plus and R/T Plus
- 4 //// Nappa leather trim with Alcantara® suede bolsters, Tungsten accent stitching and Alcantara perforated suede inserts with Performance seats. Black (also available in Black/Ruby Red) standard on R/T Plus Shaker and included with R/T Classic Package on R/T Plus
- 5 //// Nappa leather trim with Alcantara suede bolsters, Tungsten accent stitching and Alcantara perforated suede inserts with embroidered logo (Bee logo on Scat Pack and 392 Shaker, T/A logo on T/A) Performance seats. Black (also available in Black/Ruby Red on Scat Pack models) standard on T/A Plus and included with the Leather Interior Group on T/A 392; standard on 392 HEMI® Scat Pack Shaker and included with the Leather Interior Group on R/T Scat Pack
- 6 //// Premium Laguna leather with perforated leather inserts and embossed logo Performance seats in Sepia (also available in Black) standard on SRT® 392 with SRT logo and SRT Hellcat with SRT and Hellcat logos (Red seat belts available with Black leather)
- 7 //// Nappa leather with Alcantara suede bolsters, Alcantara perforated suede inserts and Tungsten accent stitching with embroidered logo Performance seats. Black, shown with optional Red seat belt (also available in Black/Ruby Red) optional on SRT 392 with SRT logo and SRT and Hellcat logos (Red seat belts available with Black leather)