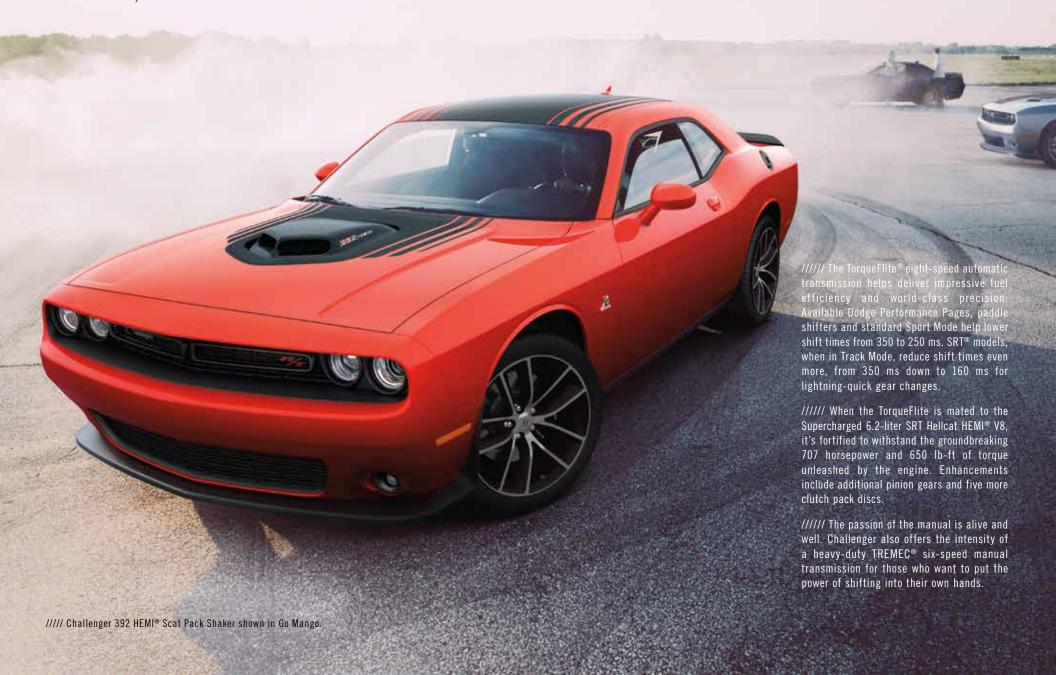

## 707 HORSEPOWER

CHALLENGER SRT® HELLCAT AND CHALLENGER SRT 392 ///// This Supercharged 6.2-liter SRT Hellcat HEMI® V8 lives up to the hype. The engine features a forged-steel crankshaft and induction-hardened bearing surfaces, a specially tuned crank damper tested to 13,000 rpm, high-strength forged-alloy pistons coupled to powder-forged connecting rods, high-load capacity bushings and diamond-like carbon-coated piston pins. Premium-grade heat-treated aluminum cylinder heads with die-cast aluminum rocker covers are optimized for superior thermal conductivity.

500

The Supercharger houses internal charge coolers and an integrated electronic bypass valve. The twin-screw rotors are specially treated to accommodate tighter internal tolerances between the rotors and help improve overall performance. Air is delivered into the engine's air box via the Air Catcher™ Inlet Port located in the driver's-side parking lamp. A 92mm throttle body controls airflow into the Supercharger, air charger coolers and then into the inlet port.

With this kind of power, it's a given that the exterior demands exclusive extras like a Viper inspired aluminum hood, a functional scoop flanked by a set of functional air extractors and new SRT Hellcat badges. Owners are handed both a Red and Black key fob at delivery. The Black key restricts power to 500 horsepower, while the Red key unlocks the full 707 horsepower.

Challenger SRT 392 shows its authority with a robust, naturally aspirated 392 HEMI V8 engine with a powerful 485 horsepower and 475 lb-ft of torque. Both SRT 392 and SRT Hellcat let drivers personalize their drive experience via the Drive Modes features: pre-configured Default, Sport and Track settings, as well as a Custom setting for a uniquely tailored experience.