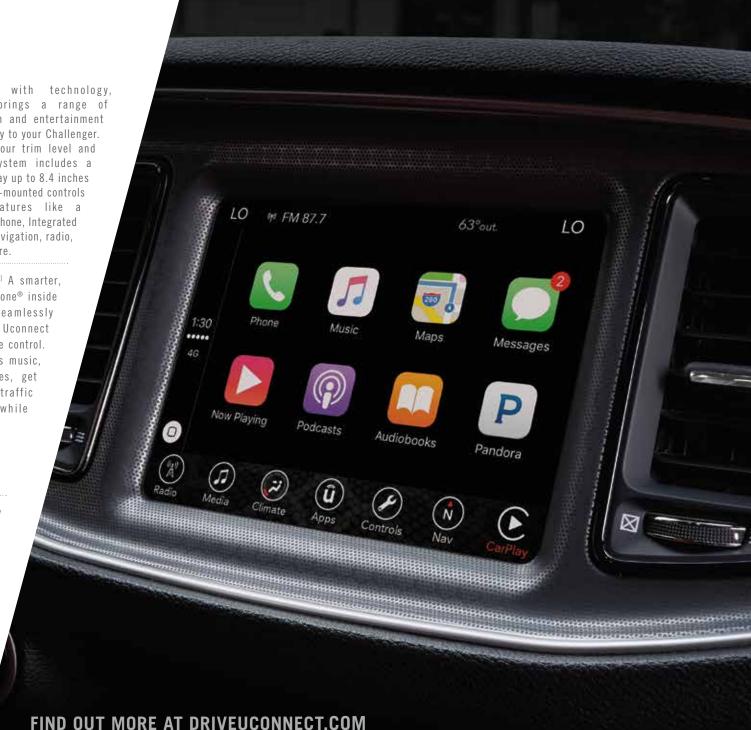

android auto[2]

\*A note about this brochure: all disclaimers and disclosures can be found on the inside back cover.

TRACK-PROVEN TUNED CHASSIS ///// High-demanding track conditions require tightly engineered hardware. Challenger R/T Scat Pack and 392 HEMI® Scat Pack Shaker showcase a high-performance tuned chassis that's ready to go.

SHOCK ABSORBERS ////// Bilstein® high-performance shock absorbers are precision-damped to help provide a confident, smooth ride for the everyday commute while being capable for weekend track duty.

SUSPENSION ///// Options range from Sport-tuned to high-performance to the top-of-the-line competition suspension featuring adaptive damping. A bold combination of movement and staying power comes from a sophisticated suspension geometry and rear-wheel drive. Whether it's the everyday commute or more challenging driving situations, the independent five-link rear suspension is finely tuned to help provide superior handling and a comfortable ride. When the rubber meets the road, a lower unsprung mass helps maintain better tire contact with the ground and reduces road noise. Models equipped with a 392 HEMI V8 feature unique suspension geometry that helps improve balance, cornering ability and steering responsiveness. Exclusive Bilstein shocks and a lowered suspension allow these performers to achieve 0.93 G on the skid pad — on par with some of the world's best-handling cars. The three-mode Bilstein Adaptive Damping System on Challenger SRT® models takes drivers from Street Mode (sporty) to Sport Mode (firm) to Track Mode (firmest, max handling).

AGGRESSIVE FRONT- AND REAR-CAMBER GEOMETRY ///// Performance handling requires maximum road-holding grip, and Challenger Scat Pack models deliver with aggressive front- and rear-camber geometry. Set at -1.2 degrees in the front and -0.75 degrees in the rear, Challenger is set up for high-speed cornering with its tires leaning inboard at the top relative to the body.