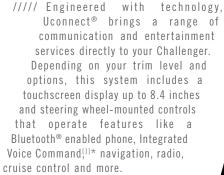

FEELS LIKE FRIDAY

APPLE CARPLAYTM[2] A smarter, safer way to use an iPhone® inside your vehicle and seamlessly integrate it with the Uconnect touchscreen and Siri® voice control. You can make calls, access music, send and receive messages, get directions optimized for traffic conditions and more, while staying focused on the road.

ANDROID AUTOTM[2] Automatically provides a safer way to use Android while driving. Share information while you easily access the best of Google: maps with voice-guided navigation and play music, place phone calls or send and receive messages[3] and ask Google search any question by voice command[1]

#### APPLE CARPLAY<sup>™[2]</sup>

A smarter, safer way to use an iPhone® inside your vehicle and seamlessly integrate it with the Uconnect® touchscreen and Siri® voice control. You can make calls, access music, send and receive messages, get directions optimized for traffic conditions and more, while staying focused on the road.

#### ANDROID AUTOTM[2]

Automatically provides a safer way to use Android while driving. Share information while you easily access the best of Google: maps with voice-guided navigation and play music, place phone calls or send and receive messages<sup>[3]</sup> and ask Google search any question by voice command.<sup>[1]</sup>