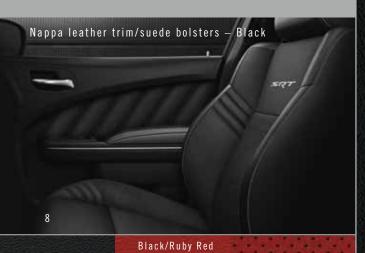

Inside, both SRT 392 and SRT Hellcat sport a blend of premium materials, race-inspired technology and heritage-influenced design cues.

Black/Ruby Red

Black

### INTERIOR / CHOICES

- 1 //// Sedoso/Houndstooth Premium cloth Sport seat. Black standard on SXT and R/T
- 2 //// Sedoso/Houndstooth Performance cloth seats with Tungsten accent stitching. Black standard on T/A and T/A 392; standard on R/T Shaker and R/T Scat Pack with embroidered Bee logo
- 3 //// Nappa leather trim with accent stitching and Nappa perforated inserts. Black/ Pearl (also available in Black and Dark Ruby Red/Ruby Red) — standard on SXT Plus and R/T Plus
- 4 //// Nappa leather trim with Alcantara® suede bolsters, Tungsten accent stitching and Alcantara perforated suede inserts with Performance seats. Black (also available in Black/Ruby Red) standard on R/T Plus Shaker and included with R/T Classic Package on R/T Plus
- 5 //// Nappa leather trim with Alcantara suede bolsters, Tungsten accent stitching and Alcantara perforated suede inserts with embroidered logo (Bee logo on Scat Pack and 392 Shaker, T/A logo on T/A) Performance seats. Black (also available in Black/Ruby Red on Scat Pack models) standard on T/A Plus and included with the Leather Interior Group on T/A 392; standard on 392 HEMI® Scat Pack Shaker and included with the Leather Interior Group on R/T Scat Pack
- 6 //// Premium Laguna leather with perforated leather inserts and embossed logo Performance seats in Sepia (also available in Black) standard on SRT® 392 with SRT logo and SRT Hellcat with SRT and Hellcat logos (Red seat belts available with Black leather)
- 7 //// Nappa leather with Alcantara suede bolsters, Alcantara perforated suede inserts and Tungsten accent stitching with embroidered logo Performance seats. Black, shown with optional Red seat belt (also available in Black/Ruby Red) optional on SRT 392 with SRT logo and SRT and Hellcat logos (Red seat belts available with Black leather)