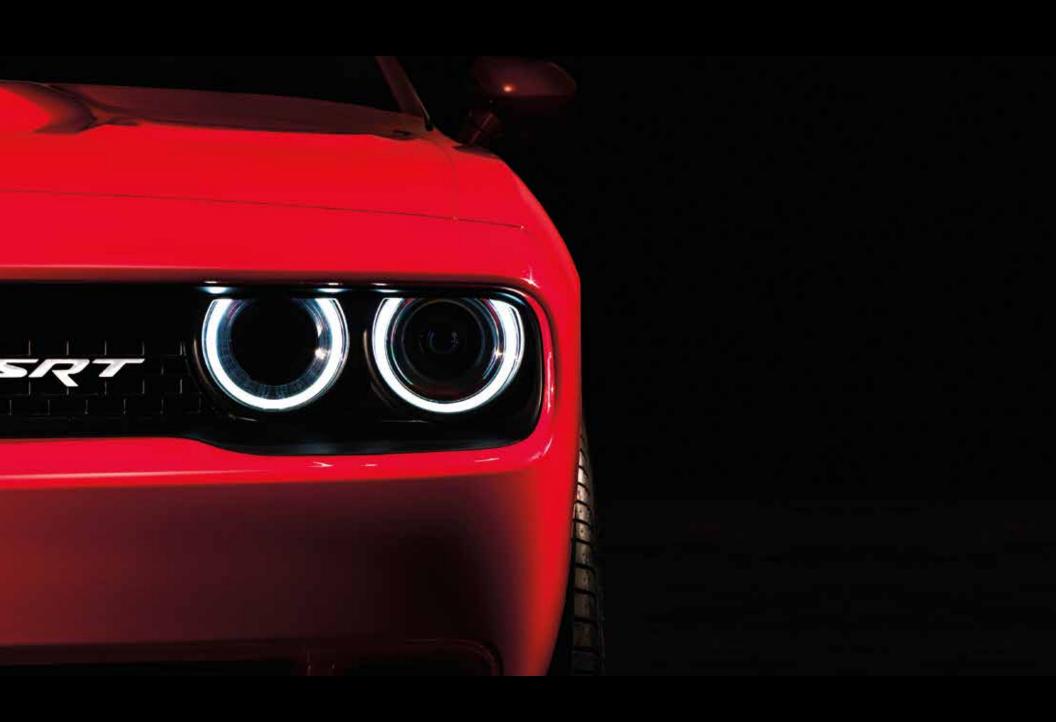

A TRUE CLASSIC NEVER GOES OUT OF STYLE — it just gets better over time. Challenger has kept pace by melding retro styling with amped-up attitude. It starts with menacing projector headlamps with quad halo LED surrounds, a heritage split grille surround, and the hood's power-bulge and functional inlets. Walk around this legend and you'll find it looks as intimidating from the rear as it does from the front. Challenger T/A takes retro to a new