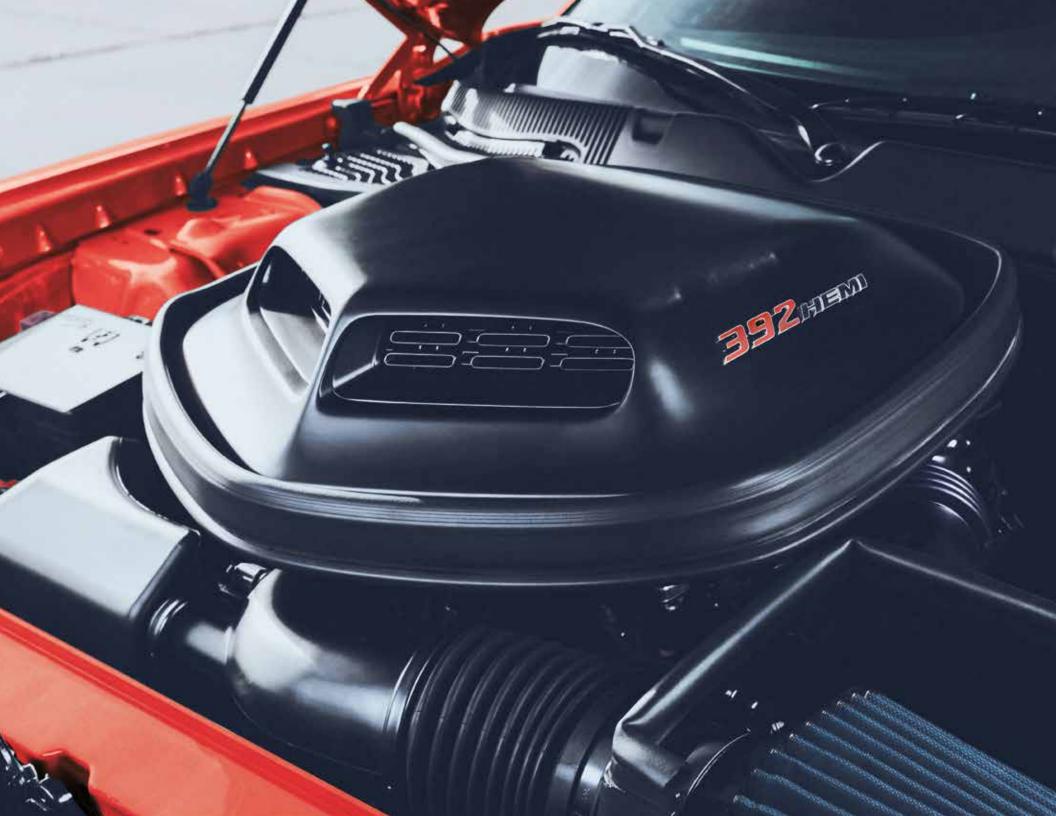

## 707 HORSEPOWER

CHALLENGER SRT® HELLCAT AND CHALLENGER SRT 392 ///// This Supercharged 6.2-liter SRT Hellcat HEMI® V8 lives up to the hype. The engine features a forged-steel crankshaft and induction-hardened bearing surfaces, a specially tuned crank damper tested to 13,000 rpm, high-strength forged-alloy pistons coupled to powder-forged connecting rods, high-load capacity bushings and diamond-like carbon-coated piston pins. Premium-grade heat-treated aluminum cylinder heads with die-cast aluminum rocker covers are optimized for superior thermal conductivity.

500

The Supercharger houses internal charge coolers and an integrated electronic bypass valve. The twin-screw rotors are specially treated to accommodate tighter internal tolerances between the rotors and help improve overall performance. Air is delivered into the engine's air box via the Air Catcher™ Inlet Port located in the driver's-side parking lamp. A 92mm throttle body controls airflow into the Supercharger, air charger coolers and then into the inlet port.

With this kind of power, it's a given that the exterior demands exclusive extras like a Viper inspired aluminum hood, a functional scoop flanked by a set of functional air extractors and new SRT Hellcat badges. Owners are handed both a Red and Black key fob at delivery. The Black key restricts power to 500 horsepower, while the Red key unlocks the full 707 horsepower.