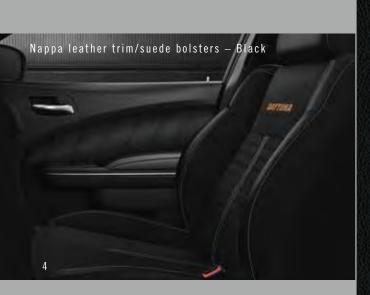

### INTERIOR / CHOICES

- 1 //// Sedoso/Houndstooth Premium cloth Sport seat. Black standard on SXT and R/T
- 2 //// Sedoso/Houndstooth Performance cloth seats with Tungsten accent stitching. Black standard on T/A and T/A 392; standard on R/T Shaker and R/T Scat Pack with embroidered Bee logo
- 3 //// Nappa leather trim with accent stitching and Nappa perforated inserts. Black/ Pearl (also available in Black and Dark Ruby Red/Ruby Red) — standard on SXT Plus and R/T Plus
- 4 //// Nappa leather trim with Alcantara® suede bolsters, Tungsten accent stitching and Alcantara perforated suede inserts with Performance seats. Black (also available in Black/Ruby Red) standard on R/T Plus Shaker and included with R/T Classic Package on R/T Plus
- 5 //// Nappa leather trim with Alcantara suede bolsters, Tungsten accent stitching and Alcantara perforated suede inserts with embroidered logo (Bee logo on Scat Pack and 392 Shaker, T/A logo on T/A) Performance seats. Black (also available in Black/Ruby Red on Scat Pack models) standard on T/A Plus and included with the Leather Interior Group on T/A 392; standard on 392 HEMI® Scat Pack Shaker and included with the Leather Interior Group on R/T Scat Pack
- 6 //// Premium Laguna leather with perforated leather inserts and embossed logo Performance seats in Sepia (also available in Black) standard on SRT® 392 with SRT logo and SRT Hellcat with SRT and Hellcat logos (Red seat belts available with Black leather)
- 7 //// Nappa leather with Alcantara suede bolsters, Alcantara perforated suede inserts and Tungsten accent stitching with embroidered logo Performance seats. Black, shown with optional Red seat belt (also available in Black/Ruby Red) optional on SRT 392 with SRT logo and SRT and Hellcat logos (Red seat belts available with Black leather)