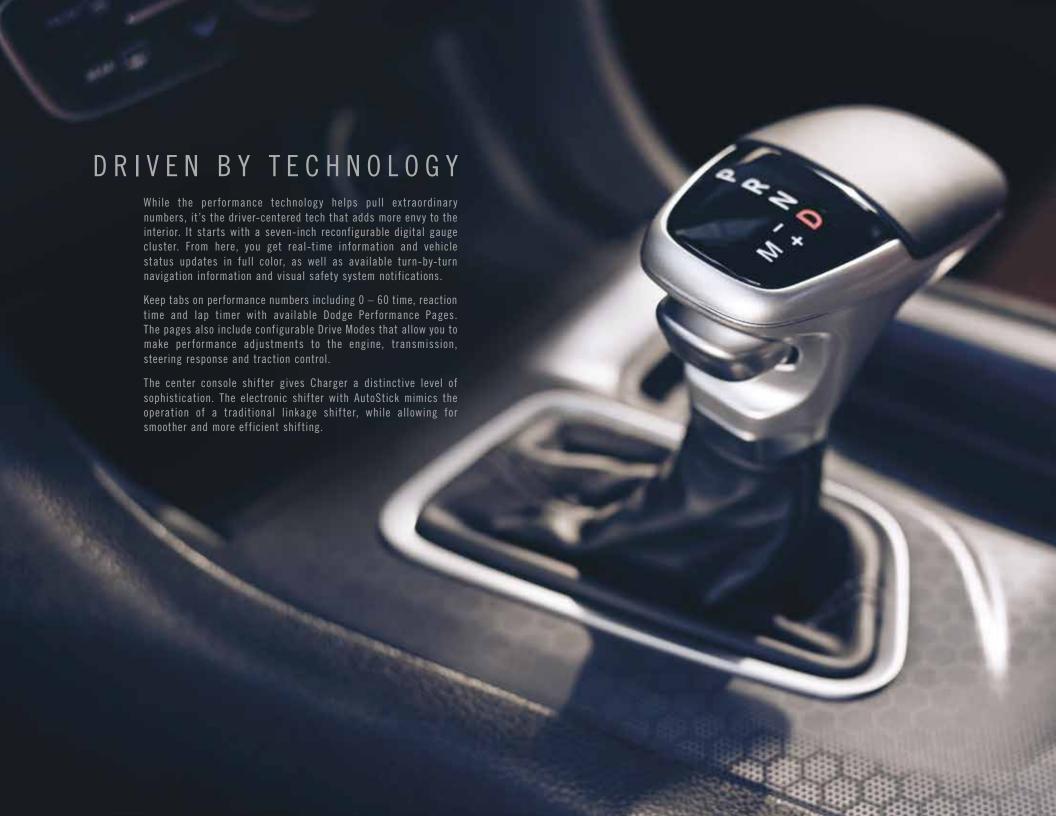

standard high-performance premium cloth or

available Nappa leather trim with Alcantara® suede

CHARGER R/T SCAT PACK ///// Loaded with a

inserts. Standard on the R/T Scat Pack model,
Dodge Performance Pages feature everything from
Launch Control to a G-force meter to drag-race
timers. This real-time data can also be displayed on
either the 8.4-inch Uconnect® touchscreen or the
standard seven-inch reconfigurable digital display
nestled between the gauges. For an even greater
degree of personalization, the Charger R/T Scat Pack
customizable settings can be accessed through the
standard Uconnect touchscreen that gives the driver
the ability to adjust steering feel, transmission shift
points and throttle response.