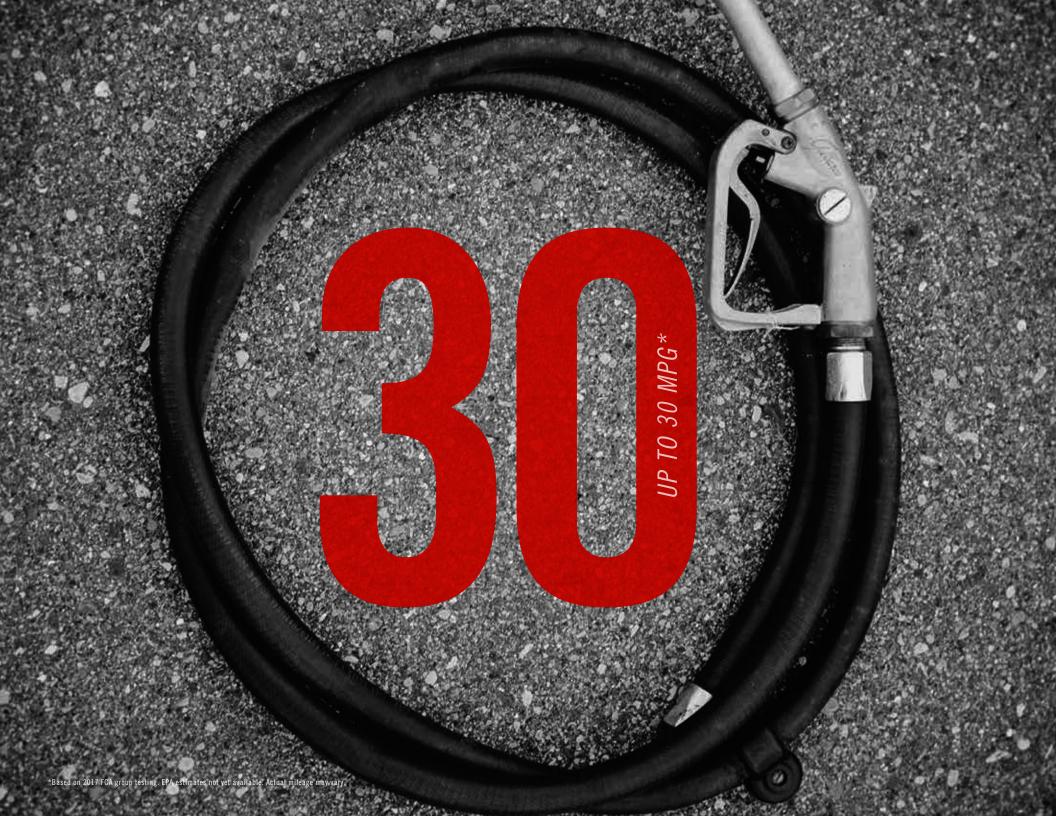

# THE LINE STARTS HERE

//// 3.6L DOHC PENTASTAR® VARIABLE VALVE TIMING (VVT) 24V V6 WITH MAX 300 HP AND UP TO 30 MPG HWY.\* This powerplant boasts 292 horsepower and kicks the ponies up to 300 when paired with the available Rallye Group that includes Sport Mode, cold-air induction, sport-tuned exhaust and die-cast paddle shifters. Couple that with the standard TorqueFlite® eight-speed for an impressive combination of 0-60 in the mid six-second range and up to 30 mpg highway.\*