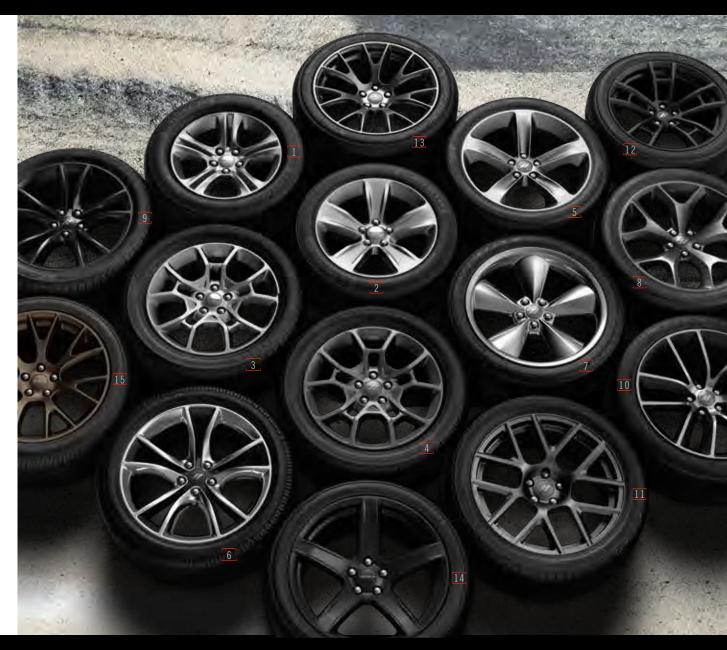

#### CHARGER /// WHEEL CHOICES

| 1 /////  | 17-inch Satin Silver Aluminum (standard on SE)                                                                         |
|----------|------------------------------------------------------------------------------------------------------------------------|
| 2 /////  | 18-inch Satin Carbon Aluminum (standard on SXT)                                                                        |
| 3 /////  | 19-inch Polished Aluminum with Graphite pockets (standard on SE AWD and SXT AWD models)                                |
| 4 /////  | 19-inch Hyper Black Aluminum (included with Rallye<br>Group on SXT AWD)                                                |
| 5 /////  | 20-inch Satin Carbon Aluminum (standard on R/T; included with Plus Group on SXT)                                       |
| 6 /////  | 20-inch Polished Aluminum with Black pockets<br>and Satin finish (included with Premium Group on SXT<br>and R/T)       |
| 7 /////  | 20-inch Classic II Polished Forged Aluminum (optional on R/T)                                                          |
| 8 /////  | 20-inch Hyper Black Aluminum (included with Rallye Group on SXT; optional on R/T; included with Plus Group on R/T)     |
| 9 /////  | 20-inch Gloss Black Aluminum (included with Blacktop<br>Package on SE, SXT and R/T)                                    |
| 10 ///// | 20x9-inch Polished Aluminum with Black pockets and<br>Satin finish (standard on R/T Scat Pack)                         |
| 11 ///// | 20x9-inch Low-Gloss Granite Crystal Lightweight<br>Forged Aluminum (standard on Daytona; optional on<br>R/T Scat Pack) |
| 12 ///// | 20x9.5-inch Low-Gloss Black Lightweight Forged<br>Aluminum (standard on Daytona 392)                                   |
| 13 ///// | 20x9.5-inch Hyper Black Lightweight Forged Aluminum<br>(standard on SRT® 392)                                          |
| 14 ///// | 20x9.5-inch Low-Gloss Black Lightweight 5Deep Forged<br>Aluminum (standard on SRT Hellcat)                             |

15 ///// 20x9.5-inch Brass Monkey [Dark Bronze] Lightweight Forged Aluminum (optional on SRT Hellcat)

Dodge Viper not only honors enthusiasts' desire for fierce power and performance, but feeds their appreciation for custom details and superior quality. The iconic, hand-built American supercar gives owners superior bragging rights: 1-of-1 exclusivity. This unprecedented level of uniqueness and personalization allows enthusiasts the ability to customize a 1-of-1 design from more than 50 million build combinations. Each custom-build starts with Viper GT content — then the choices are all yours. With 16,000 exterior color options, 48,000 custom stripe colors, 11 wheel options, 16 interior trims, seven aero wing assembly packages, three brake packages, four suspension options, and badging and a fuel filler door available in either Satin Chrome or Satin Black, and an also available anodized fuel filler door with the available Anodized Carbon Package, no two Vipers will be alike. To secure the rarity of each Snake, no two customers can order the same configuration, including color, in the same model year. Stitch-by-stitch, bolt-by-bolt and with every hand-painted exterior, Viper is truly one of a kind.