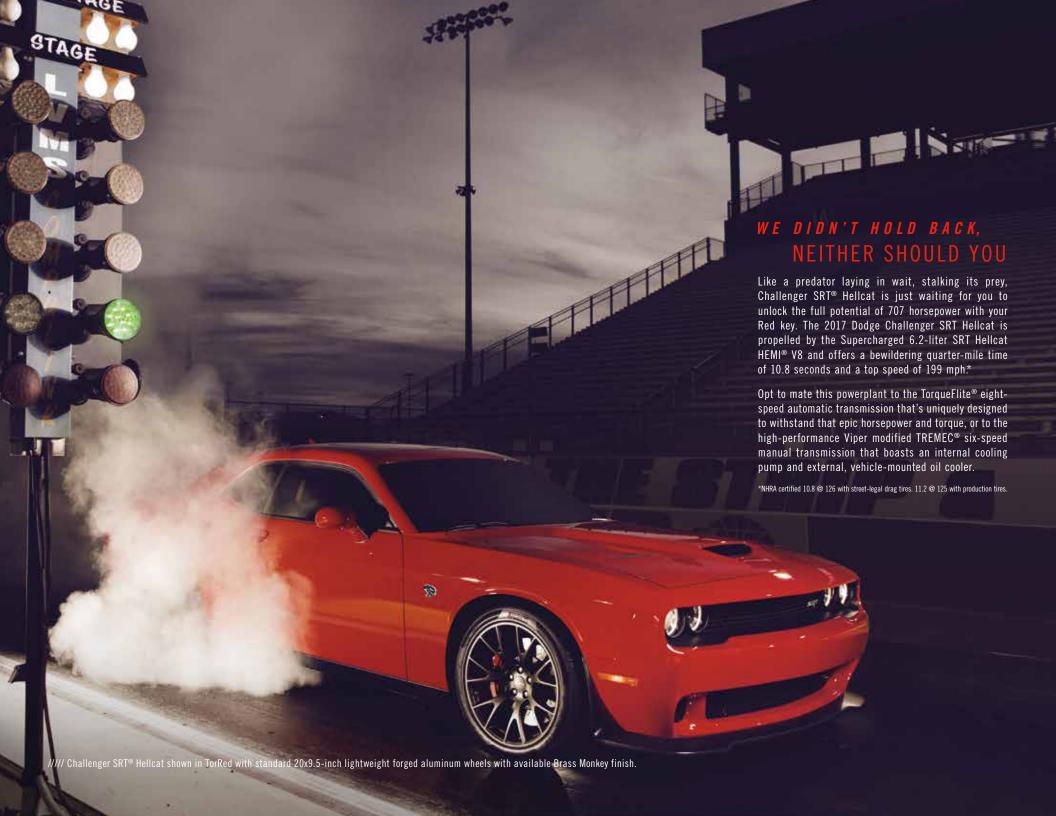

## 707 HORSEPOWER

CHALLENGER SRT® HELLCAT AND CHALLENGER SRT 392 ///// This Supercharged 6.2-liter SRT Hellcat HEMI® V8 lives up to the hype. The engine features a forged-steel crankshaft and induction-hardened bearing surfaces, a specially tuned crank damper tested to 13,000 rpm, high-strength forged-alloy pistons coupled to powder-forged connecting rods, high-load capacity bushings and diamond-like carbon-coated piston pins. Premium-grade heat-treated aluminum cylinder heads with die-cast aluminum rocker covers are optimized for superior thermal conductivity.

With this kind of power, it's a given that the exterior demands exclusive extras like a Viper inspired aluminum hood, a functional scoop flanked by a set of functional air extractors and new SRT Hellcat badges. Owners are handed both a Red and Black key fob at delivery. The Black key restricts power to 500 horsepower, while the Red key unlocks the full 707 horsepower.

Challenger SRT 392 shows its authority with a robust, naturally aspirated 392 HEMI V8 engine with a powerful 485 horsepower and 475 lb-ft of torque. Both SRT 392 and SRT Hellcat let drivers personalize their drive experience via the Drive Modes features: pre-configured Default, Sport and Track settings, as well as a Custom setting for a uniquely tailored experience.