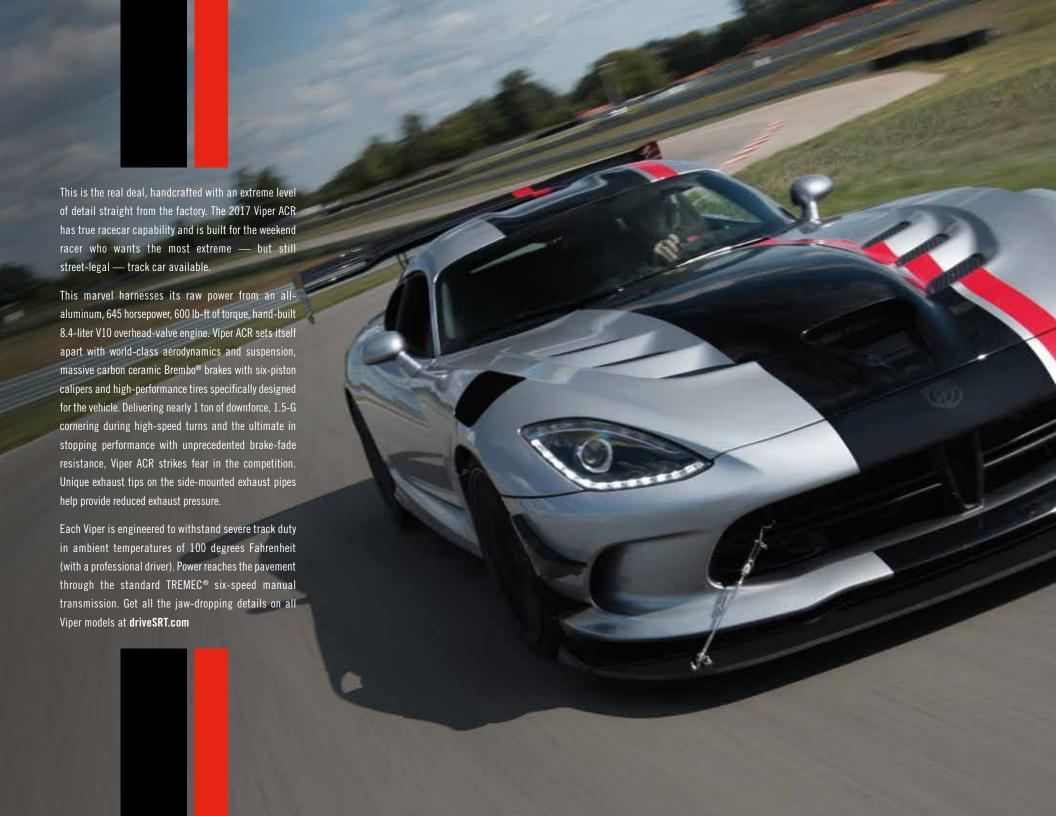

15 ///// 20x9.5-inch Brass Monkey [Dark Bronze] Lightweight Forged Aluminum (optional on SRT Hellcat)

Dodge Viper not only honors enthusiasts' desire for fierce power and performance, but feeds their appreciation for custom details and superior quality. The iconic, hand-built American supercar gives owners superior bragging rights: 1-of-1 exclusivity. This unprecedented level of uniqueness and personalization allows enthusiasts the ability to customize a 1-of-1 design from more than 50 million build combinations. Each custom-build starts with Viper GT content — then the choices are all yours. With 16,000 exterior color options, 48,000 custom stripe colors, 11 wheel options, 16 interior trims, seven aero wing assembly packages, three brake packages, four suspension options, and badging and a fuel filler door available in either Satin Chrome or Satin Black, and an also available anodized fuel filler door with the available Anodized Carbon Package, no two Vipers will be alike. To secure the rarity of each Snake, no two customers can order the same configuration, including color, in the same model year. Stitch-by-stitch, bolt-by-bolt and with every hand-painted exterior, Viper is truly one of a kind.

DESIGN YOURS AT driveSRT.com