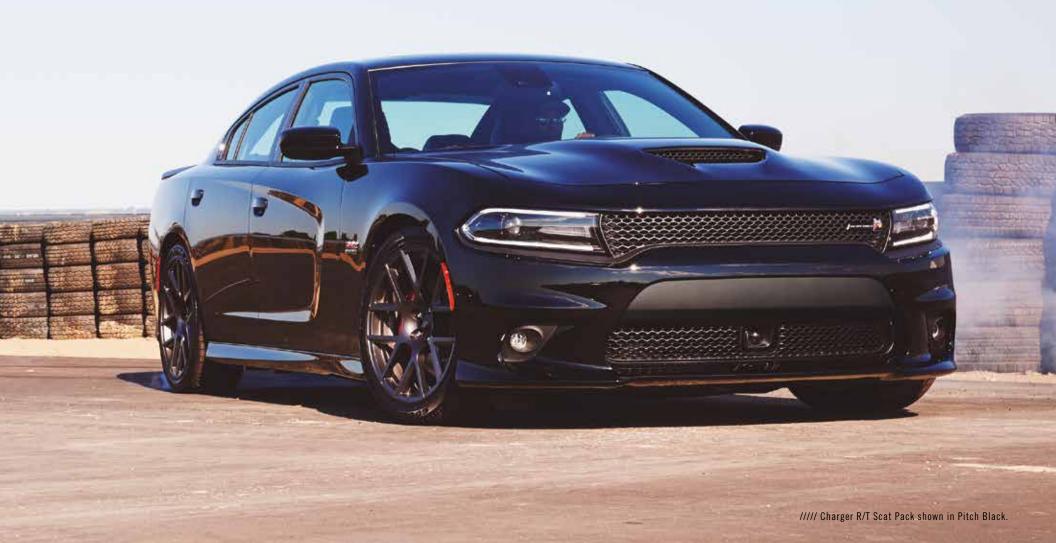

#### HIT UP AN OLD FLAME /////

The heritage-inspired Charger R/T Scat Pack proudly wears the Scat Pack Bee on its Gloss Black grille. Built for performance, a large inlet and scoop transfers gulps of fresh air beneath the hood to efficiently cool the engine compartment. The 392 HEMI® fender badges let onlookers know exactly what's under the hood. Available High Intensity Discharge (HID) headlamps with LED daytime running lamps and bulked-up 20x9-inch wheels amp up the track-infused design. Its rear heat extractors and 1-piece Satin Black performance spoiler bear witness that this vehicle means business.

//// 392 HEMI V8, 485 HP, 475 LB-FT OF TORQUE AND UP TO 25 MPG HWY! Standard on Charger R/T Scat Pack, Daytona 392 and SRT® 392, the intensity of this HEMI V8 churns out a potent 485 horsepower and 475 lb-ft of torque across a wide rpm range. Charger SRT accelerates from 0-60 mph in the high four-second range and covers a quarter-mile in the high 12-second range. The robust TorqueFlite eight-speed automatic transmission features rev-matching on downshifts.