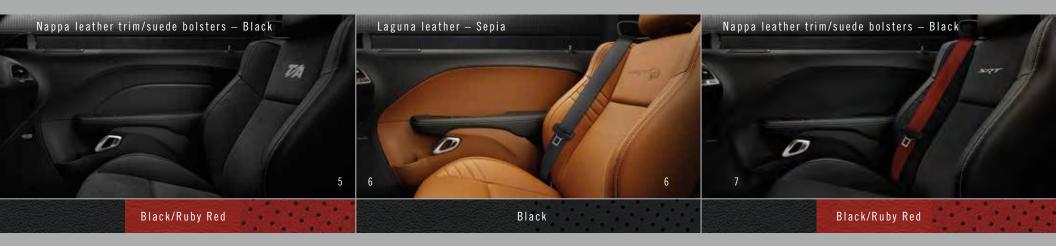

### INTERIOR / CHOICES

- 1 //// Sedoso/Houndstooth Premium cloth Sport seat. Black standard on SXT and R/T
- 2 //// Sedoso/Houndstooth Performance cloth seats with Tungsten accent stitching. Black standard on T/A and T/A 392; standard on R/T Shaker and R/T Scat Pack with embroidered Bee logo
- 3 //// Nappa leather trim with accent stitching and Nappa perforated inserts. Black/ Pearl (also available in Black and Dark Ruby Red/Ruby Red) — standard on SXT Plus and R/T Plus
- 4 //// Nappa leather trim with Alcantara® suede bolsters, Tungsten accent stitching and Alcantara perforated suede inserts with Performance seats. Black (also available in Black/Ruby Red) standard on R/T Plus Shaker and included with R/T Classic Package on R/T Plus
- 5 //// Nappa leather trim with Alcantara suede bolsters, Tungsten accent stitching and Alcantara perforated suede inserts with embroidered logo (Bee logo on Scat Pack and 392 Shaker, T/A logo on T/A) Performance seats. Black (also available in Black/Ruby Red on Scat Pack models) standard on T/A Plus and included with the Leather Interior Group on T/A 392; standard on 392 HEMI® Scat Pack Shaker and included with the Leather Interior Group on R/T Scat Pack
- 6 //// Premium Laguna leather with perforated leather inserts and embossed logo Performance seats in Sepia (also available in Black) standard on SRT® 392 with SRT logo and SRT Hellcat with SRT and Hellcat logos (Red seat belts available with Black leather)
- 7 //// Nappa leather with Alcantara suede bolsters, Alcantara perforated suede inserts and Tungsten accent stitching with embroidered logo Performance seats. Black, shown with optional Red seat belt (also available in Black/Ruby Red) optional on SRT 392 with SRT logo and SRT and Hellcat logos (Red seat belts available with Black leather)