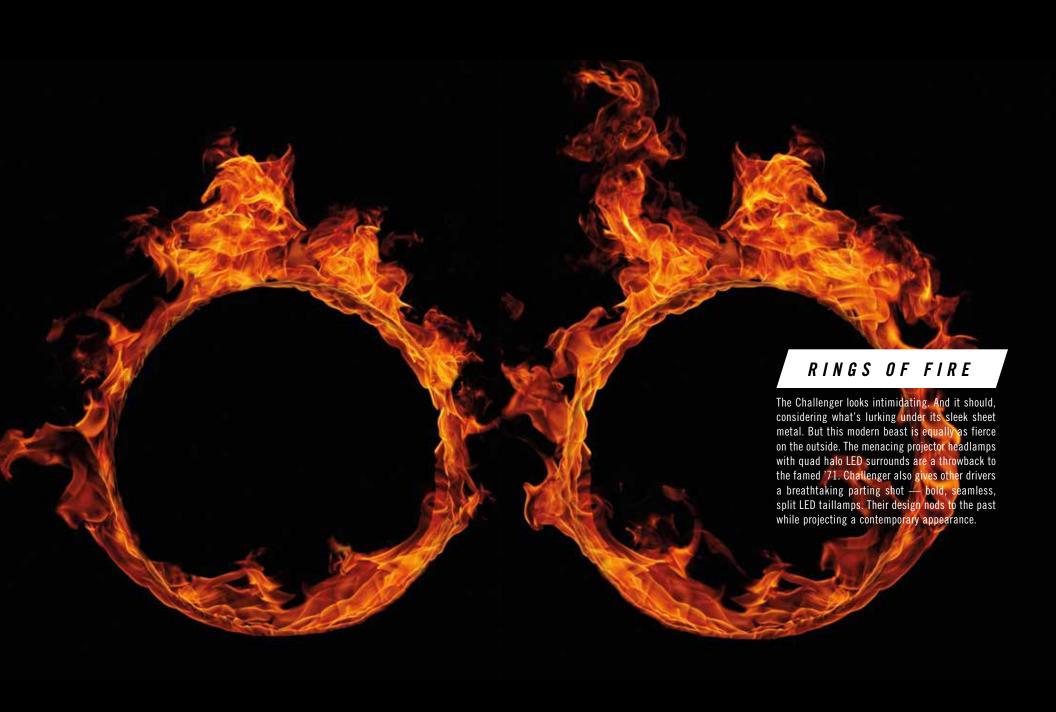

A TRUE CLASSIC NEVER GOES OUT OF STYLE — it just gets better over time. Challenger has kept pace by melding retro styling with amped-up attitude. It starts with menacing projector headlamps with quad halo LED surrounds, a heritage split grille surround, and the hood's power-bulge and functional inlets. Walk around this legend and you'll find it looks as intimidating from the rear as it does from the front. Challenger T/A takes retro to a new