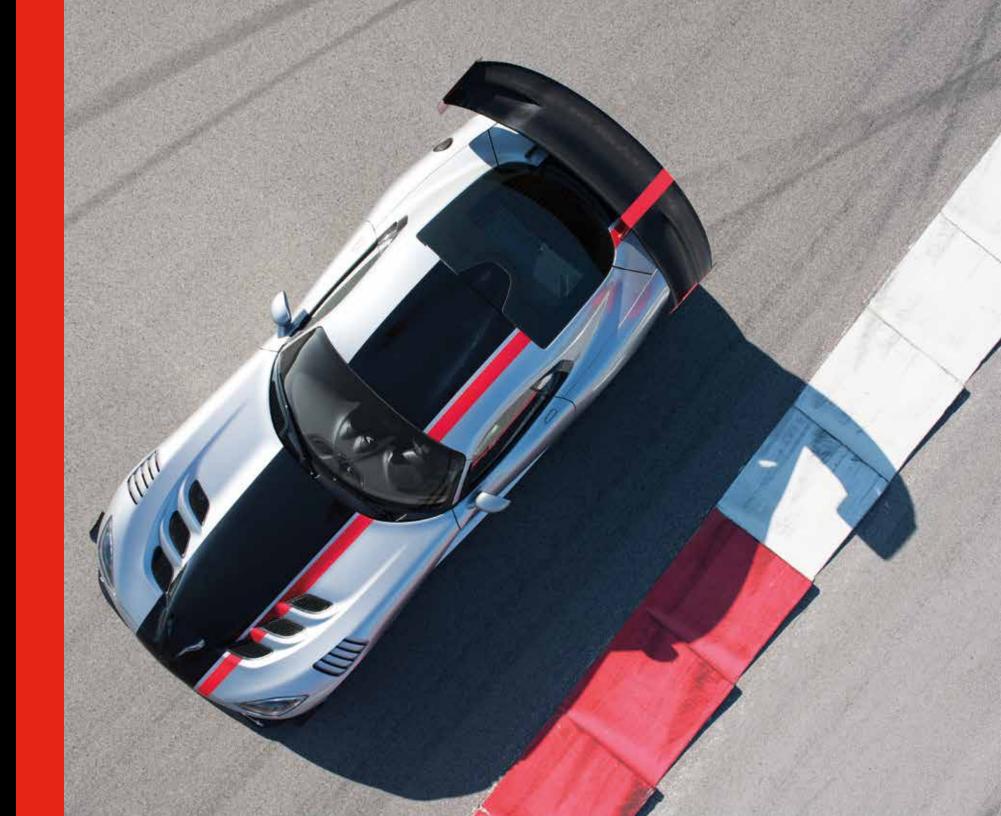

15 ///// 20x9.5-inch Brass Monkey [Dark Bronze] Lightweight Forged Aluminum (optional on SRT Hellcat)

Dodge Viper not only honors enthusiasts' desire for fierce power and performance, but feeds their appreciation for custom details and superior quality. The iconic, hand-built American supercar gives owners superior bragging rights: 1-of-1 exclusivity. This unprecedented level of uniqueness and personalization allows enthusiasts the ability to customize a 1-of-1 design from more than 50 million build combinations. Each custom-build starts with Viper GT content — then the choices are all yours. With 16,000 exterior color options, 48,000 custom stripe colors, 11 wheel options, 16 interior trims, seven aero wing assembly packages, three brake packages, four suspension options, and badging and a fuel filler door available in either Satin Chrome or Satin Black, and an also available anodized fuel filler door with the available Anodized Carbon Package, no two Vipers will be alike. To secure the rarity of each Snake, no two customers can order the same configuration, including color, in the same model year. Stitch-by-stitch, bolt-by-bolt and with every hand-painted exterior, Viper is truly one of a kind.

DESIGN YOURS AT driveSRT.com