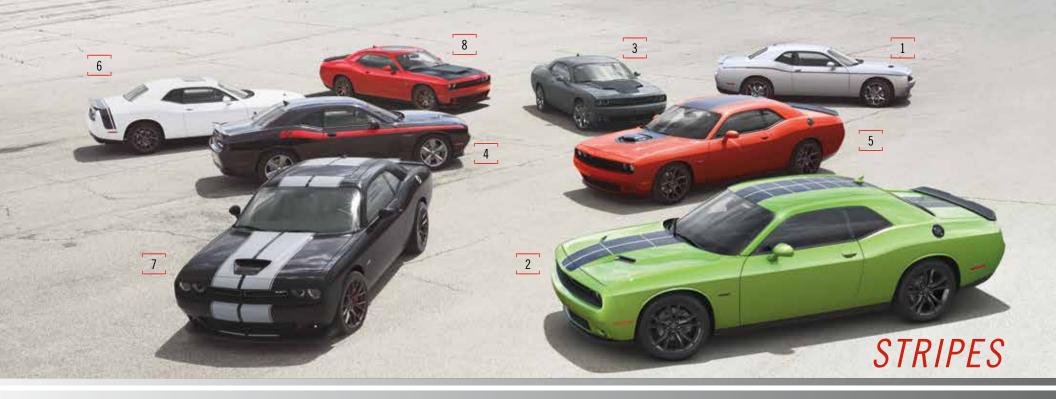

| COLOR/STRIPE AVAILABILITY* | [1]<br>V6 BODYSIDE<br>STRIPE | [2]<br>BLACKTOP<br>STRIPE | [3]<br>R/T MODERN<br>HOOD STRIPE | [4]<br>R/T CLASSIC<br>BODYSIDE STRIPE | [5]<br>SHAKER<br>GRAPHICS | [6]<br>SCAT PACK<br>STRIPE | [7]<br>SRT® 392<br>HOOD STRIPES | [8]<br>SRT<br>HELLCAT HOOD | [9]†<br>SRT<br>HELLCAT STRIPES | [10] <sup>‡</sup><br>T/A<br>GRAPHICS |  |
|----------------------------|------------------------------|---------------------------|----------------------------------|---------------------------------------|---------------------------|----------------------------|---------------------------------|----------------------------|--------------------------------|--------------------------------------|--|
| BILLET                     | •                            | •                         | •                                | •0                                    | •                         | •                          | •                               | 0                          | 0                              | 0                                    |  |
| WHITE KNUCKLE              | •                            | •                         | •                                | • •                                   | •                         | •                          | • •                             | 0                          | 0                              | 0                                    |  |
| PITCH BLACK                | •                            | •                         | •                                | •0•                                   | •                         | •                          | • •                             | 0                          | 0                              | 0                                    |  |
| T O R R E D                | •                            | •                         | •                                | •0                                    | •                         | •                          | • •                             | 0                          | 0                              | 0                                    |  |
| REDLINE 3K                 | •                            | •                         | •                                | •0                                    | •                         | •                          | • •                             | 0                          | 0                              | 0                                    |  |
| MAXIMUM STEEL METALLIC     | •                            | •                         | •                                | •0                                    | •                         | •                          | • •                             | 0                          | 0                              | 0                                    |  |
| CONTUSION BLUE             | •                            | •                         | •                                | •0                                    | •                         | •                          | •                               | 0                          | 0                              | 0                                    |  |
| GRANITE                    | •                            | •                         | •                                | •0•                                   | •                         | •                          | • •                             | 0                          | 0                              | 0                                    |  |
| DESTROYER GREY             | •                            | •                         | •                                | •0                                    | •                         | •                          | • •                             | 0                          | 0                              | 0                                    |  |
| OCTANE RED                 | •                            | •                         | •                                | •0                                    | •                         | •                          | • •                             | 0                          | 0                              | 0                                    |  |
| GREEN GO**                 | •                            | •                         | •                                | •0                                    | •                         | •                          | •                               | 0                          | 0                              | 0                                    |  |
| YELLOW JACKET              | •                            | •                         | •                                | •0                                    | •                         | •                          | • •                             | 0                          | 0                              | 0                                    |  |
| GO MANGO                   | •                            | •                         | •                                | •                                     | •                         | •                          | •                               | 0                          | 0                              | 0                                    |  |
|                            |                              |                           |                                  |                                       |                           |                            |                                 |                            |                                |                                      |  |

<sup>\*</sup>Stripe/paint combinations not available on all models.  $^{\dagger}$ SRT Hellcat stripes shown on page 4.  $^{\ddagger}$ T/A graphics shown on page 8.

<sup>\*\*</sup>Late availability.

IN YOUR GARAGE