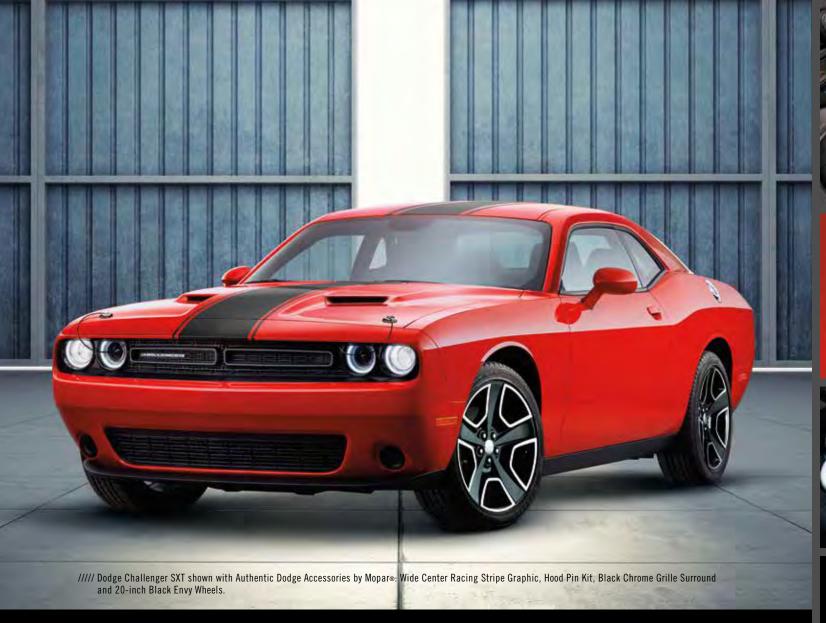

A TRUE CLASSIC NEVER GOES OUT OF STYLE — it just gets better over time. Challenger has kept pace by melding retro styling with amped-up attitude. It starts with menacing projector headlamps with quad halo LED surrounds, a heritage split grille surround, and the hood's power-bulge and functional inlets. Walk around this legend and you'll find it looks as intimidating from the rear as it does from the front. Challenger T/A takes retro to a new

Satin Black rear spoiler with T/A graphics, T/A illuminated air catcher headlamps, Satin Black wrapped roof and decklid, Lightweight Forged Aluminum wheels and more.

T/A 392 models also boast new 20x9.5-inch wheels wrapped in Pirelli® tires and six-piston Brembo® brakes.