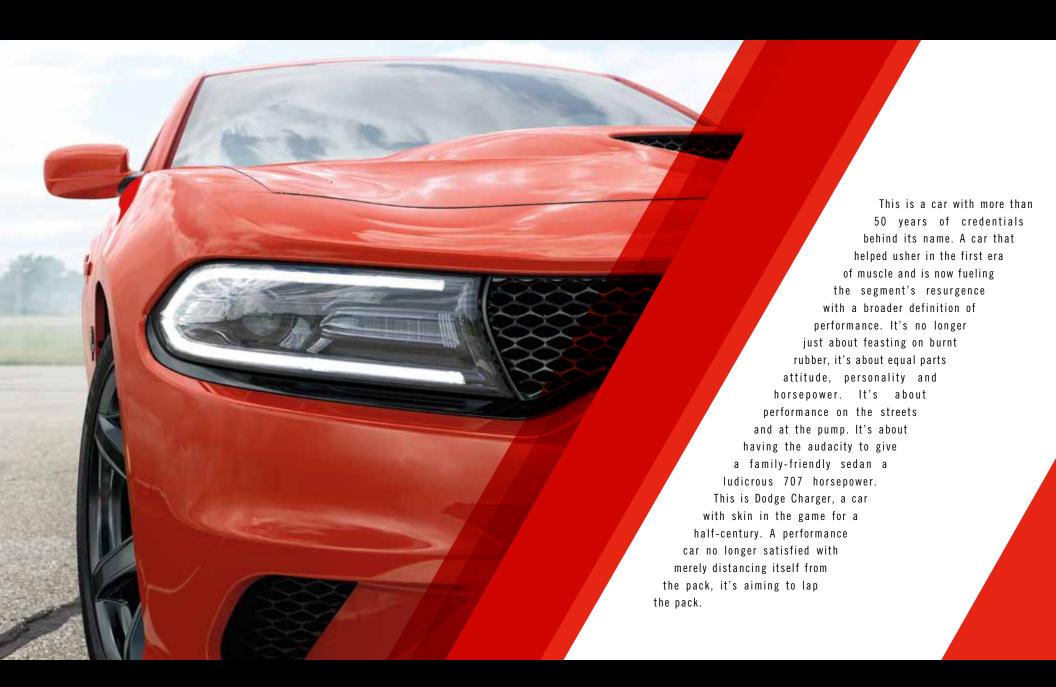

#### HIT UP AN OLD FLAME /////

The heritage-inspired Charger R/T Scat Pack proudly wears the Scat Pack Bee on its Gloss Black grille. Built for performance, a large inlet and scoop transfers gulps of fresh air beneath the hood to efficiently cool the engine compartment. The 392 HEMI® fender badges let onlookers know exactly what's under the hood. Available High Intensity Discharge (HID) headlamps with LED daytime running lamps and bulked-up 20x9-inch wheels amp up the track-infused design. Its rear heat extractors and 1-piece Satin Black performance spoiler bear witness that this vehicle means business.

//// 5.7L HEMI® VVT V8 WITH 370 HP. 395 LB-FT OF TORQUE AND UP TO 25 MPG HWY! The legendary engine releases a big dose of horsepower, impressive torque and a 0-60 mph acceleration in the low five-second range. The standard TorqueFlite eight-speed automatic transmission with AutoStick and Fuel Saver Technology helps Charger deliver a whole new level of performance and efficiency. It's technology like this that supplies Charger with an equal dose of muscle and responsibility.

//// 392 HEMI V8, 485 HP, 475 LB-FT OF TORQUE AND UP TO 25 MPG HWY! Standard on Charger R/T Scat Pack, Daytona 392 and SRT® 392, the intensity of this HEMI V8 churns out a potent 485 horsepower and 475 lb-ft of torque across a wide rpm range. Charger SRT accelerates from 0-60 mph in the high four-second range and covers a quarter-mile in the high 12-second range. The robust TorqueFlite eight-speed automatic transmission features rev-matching on downshifts.