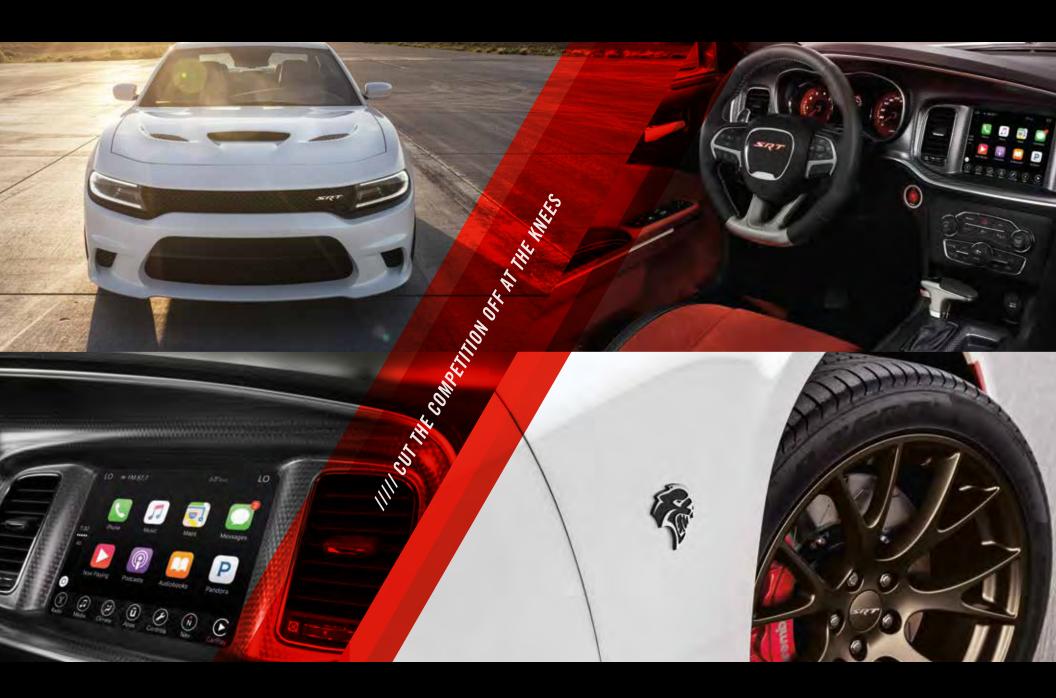

With this kind of power, it's a given that the exterior demands exclusive extras like a Viper inspired aluminum hood, a functional scoop flanked by a set of functional air extractors and new SRT Hellcat badges. Owners are handed both a Red and Black key fob at delivery. The Black key restricts power to 500 horsepower, while the Red key unlocks the full 707 horsepower.

Challenger SRT 392 shows its authority with a robust, naturally aspirated 392 HEMI V8 engine with a powerful 485 horsepower and 475 lb-ft of torque. Both SRT 392 and SRT Hellcat let drivers personalize their drive experience via the Drive Modes features: pre-configured Default, Sport and Track settings, as well as a Custom setting for a uniquely tailored experience.

Inside, both SRT 392 and SRT Hellcat sport a blend of premium materials, race-inspired technology and heritage-influenced design cues.

Black/Ruby Red

Black