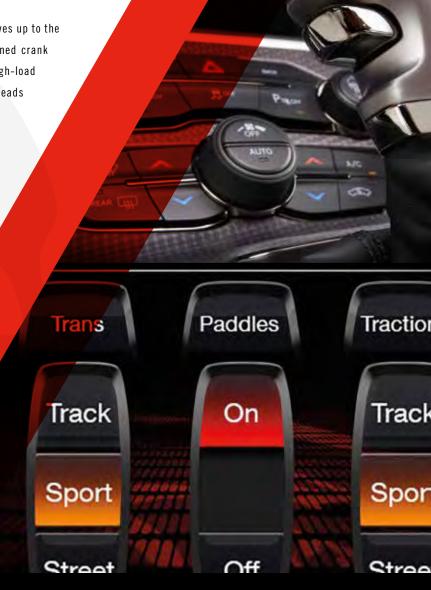

Challenger SRT 392 shows its authority with a robust, naturally aspirated 392 HEMI V8 engine with a powerful 485 horsepower and 475 lb-ft of torque. Both SRT 392 and SRT Hellcat let drivers personalize their drive experience via the Drive Modes features: pre-configured Default, Sport and Track settings, as well as a Custom setting for a uniquely tailored experience.

### DODGE REBELLION - 1966 FEEL IT COMING S

legendary 392 HEMI® V8, this powerhouse unleashes

485 horsepower and 475 lb-ft of torque. Four-piston

Brembo® brakes, 3-mode Electronic Stability

Control (ESC)<sup>141</sup> with Full-Off Mode. High
performance suspension with Bilstein® shocks,

standard high-performance premium cloth or

available Nappa leather trim with Alcantara® suede

CHARGER R/T SCAT PACK ///// Loaded with a

inserts. Standard on the R/T Scat Pack model,
Dodge Performance Pages feature everything from
Launch Control to a G-force meter to drag-race
timers. This real-time data can also be displayed on
either the 8.4-inch Uconnect® touchscreen or the
standard seven-inch reconfigurable digital display
nestled between the gauges. For an even greater
degree of personalization, the Charger R/T Scat Pack
customizable settings can be accessed through the
standard Uconnect touchscreen that gives the driver
the ability to adjust steering feel, transmission shift
points and throttle response.