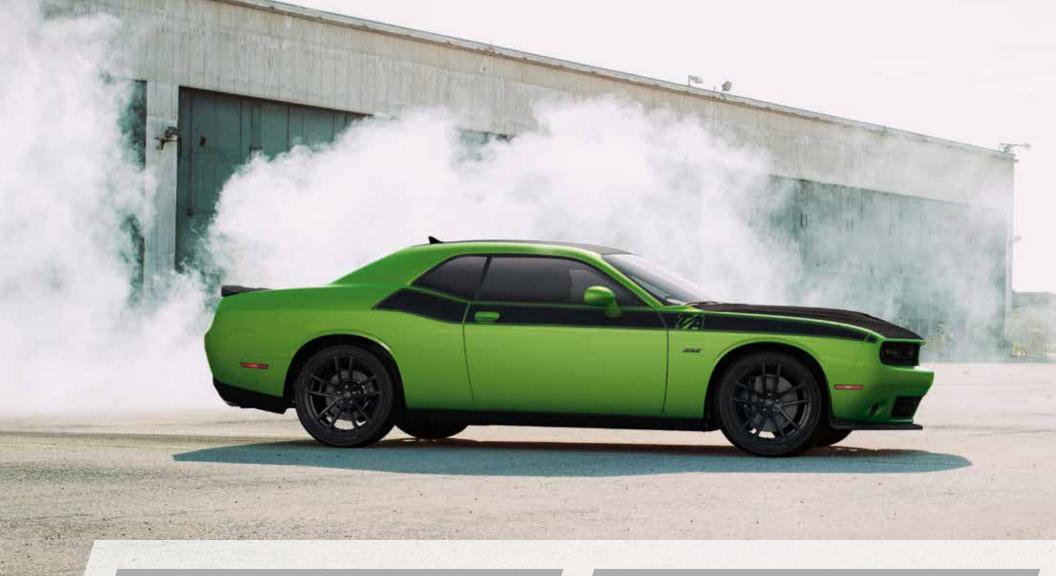

Satin Black rear spoiler with T/A graphics, T/A illuminated air catcher headlamps, Satin Black wrapped roof and decklid, Lightweight Forged Aluminum wheels and more.

T/A 392 models also boast new 20x9.5-inch wheels wrapped in Pirelli® tires and six-piston Brembo® brakes.