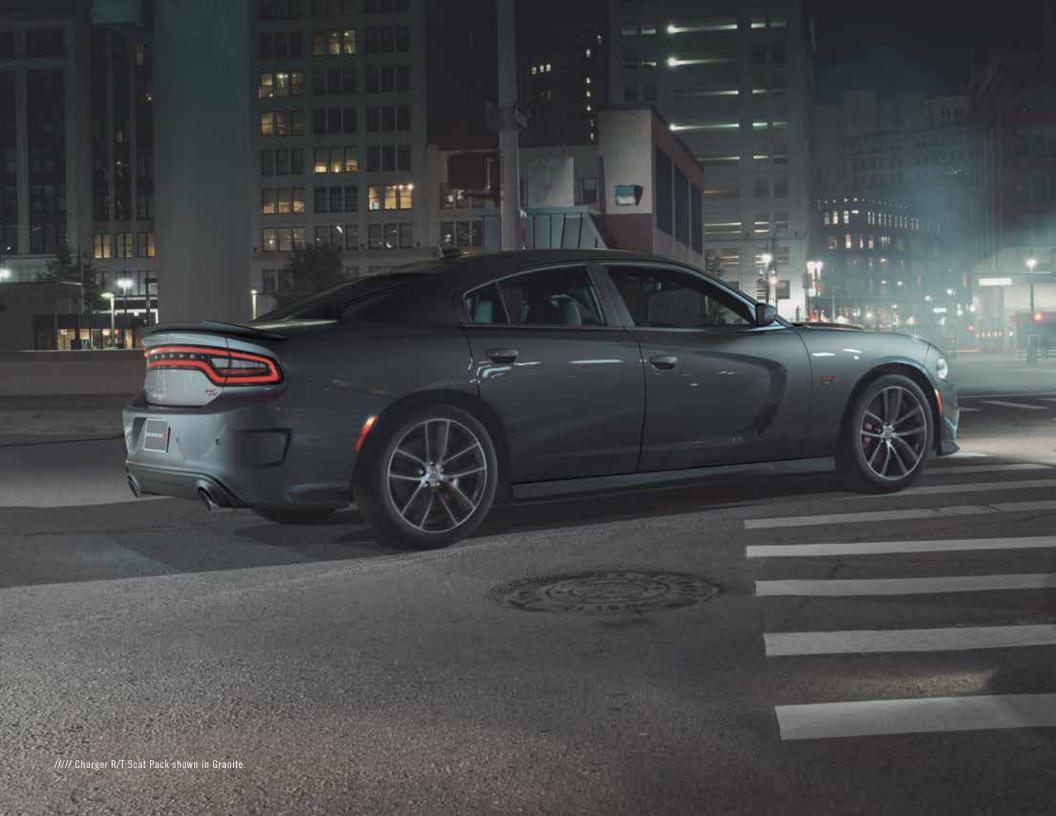

#### HIT UP AN OLD FLAME /////

The heritage-inspired Charger R/T Scat Pack proudly wears the Scat Pack Bee on its Gloss Black grille. Built for performance, a large inlet and scoop transfers gulps of fresh air beneath the hood to efficiently cool the engine compartment. The 392 HEMI® fender badges let onlookers know exactly what's under the hood. Available High Intensity Discharge (HID) headlamps with LED daytime running lamps and bulked-up 20x9-inch wheels amp up the track-infused design. Its rear heat extractors and 1-piece Satin Black performance spoiler bear witness that this vehicle means business.