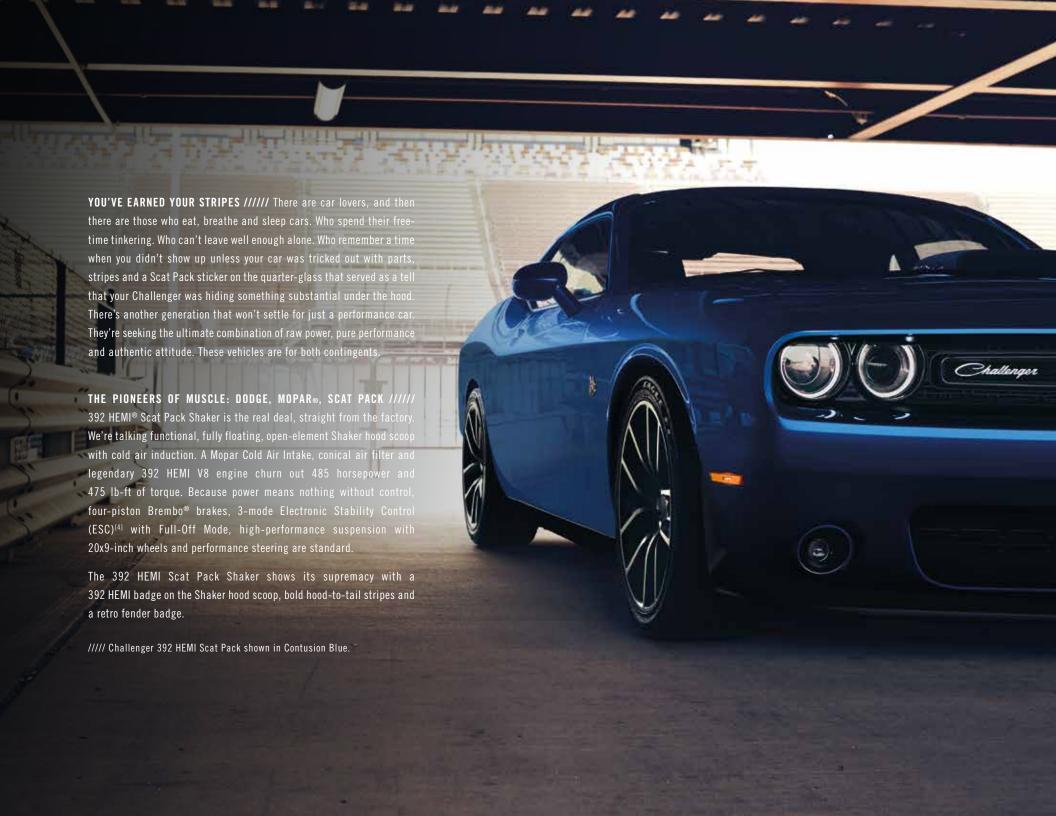

A TRUE CLASSIC NEVER GOES OUT OF STYLE — it just gets better over time. Challenger has kept pace by melding retro styling with amped-up attitude. It starts with menacing projector headlamps with quad halo LED surrounds, a heritage split grille surround, and the hood's power-bulge and functional inlets. Walk around this legend and you'll find it looks as intimidating from the rear as it does from the front. Challenger T/A takes retro to a new

Satin Black rear spoiler with T/A graphics, T/A illuminated air catcher headlamps, Satin Black wrapped roof and decklid, Lightweight Forged Aluminum wheels and more.

T/A 392 models also boast new 20x9.5-inch wheels wrapped in Pirelli® tires and six-piston Brembo® brakes.