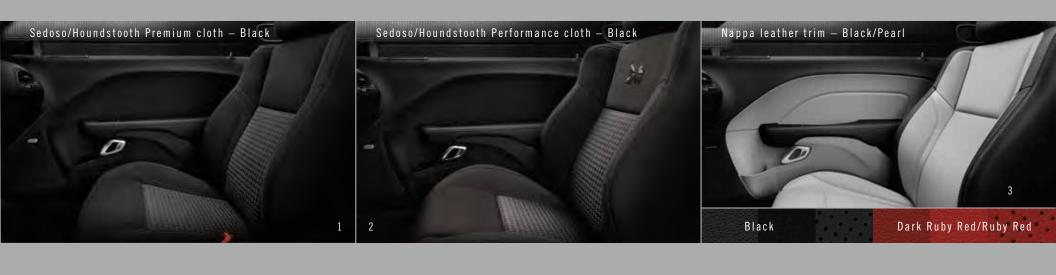

### INTERIOR / CHOICES

- 1 //// Sedoso/Houndstooth Premium cloth Sport seat. Black standard on SXT and R/T
- 2 //// Sedoso/Houndstooth Performance cloth seats with Tungsten accent stitching. Black standard on T/A and T/A 392; standard on R/T Shaker and R/T Scat Pack with embroidered Bee logo
- 3 //// Nappa leather trim with accent stitching and Nappa perforated inserts. Black/ Pearl (also available in Black and Dark Ruby Red/Ruby Red) — standard on SXT Plus and R/T Plus
- 4 //// Nappa leather trim with Alcantara® suede bolsters, Tungsten accent stitching and Alcantara perforated suede inserts with Performance seats. Black (also available in Black/Ruby Red) standard on R/T Plus Shaker and included with R/T Classic Package on R/T Plus
- 5 //// Nappa leather trim with Alcantara suede bolsters, Tungsten accent stitching and Alcantara perforated suede inserts with embroidered logo (Bee logo on Scat Pack and 392 Shaker, T/A logo on T/A) Performance seats. Black (also available in Black/Ruby Red on Scat Pack models) standard on T/A Plus and included with the Leather Interior Group on T/A 392; standard on 392 HEMI® Scat Pack Shaker and included with the Leather Interior Group on R/T Scat Pack
- 6 //// Premium Laguna leather with perforated leather inserts and embossed logo Performance seats in Sepia (also available in Black) standard on SRT® 392 with SRT logo and SRT Hellcat with SRT and Hellcat logos (Red seat belts available with Black leather)
- 7 //// Nappa leather with Alcantara suede bolsters, Alcantara perforated suede inserts and Tungsten accent stitching with embroidered logo Performance seats. Black, shown with optional Red seat belt (also available in Black/Ruby Red) optional on SRT 392 with SRT logo and SRT and Hellcat logos (Red seat belts available with Black leather)