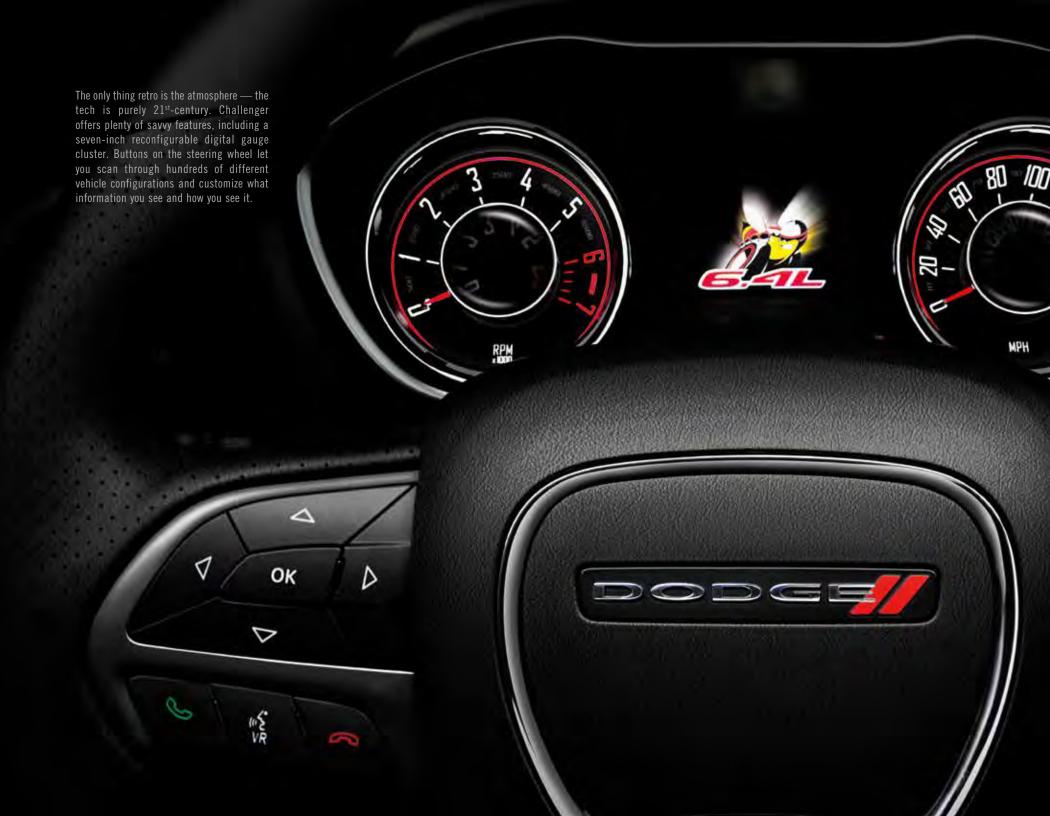

A TRUE CLASSIC NEVER GOES OUT OF STYLE — it just gets better over time. Challenger has kept pace by melding retro styling with amped-up attitude. It starts with menacing projector headlamps with quad halo LED surrounds, a heritage split grille surround, and the hood's power-bulge and functional inlets. Walk around this legend and you'll find it looks as intimidating from the rear as it does from the front. Challenger T/A takes retro to a new