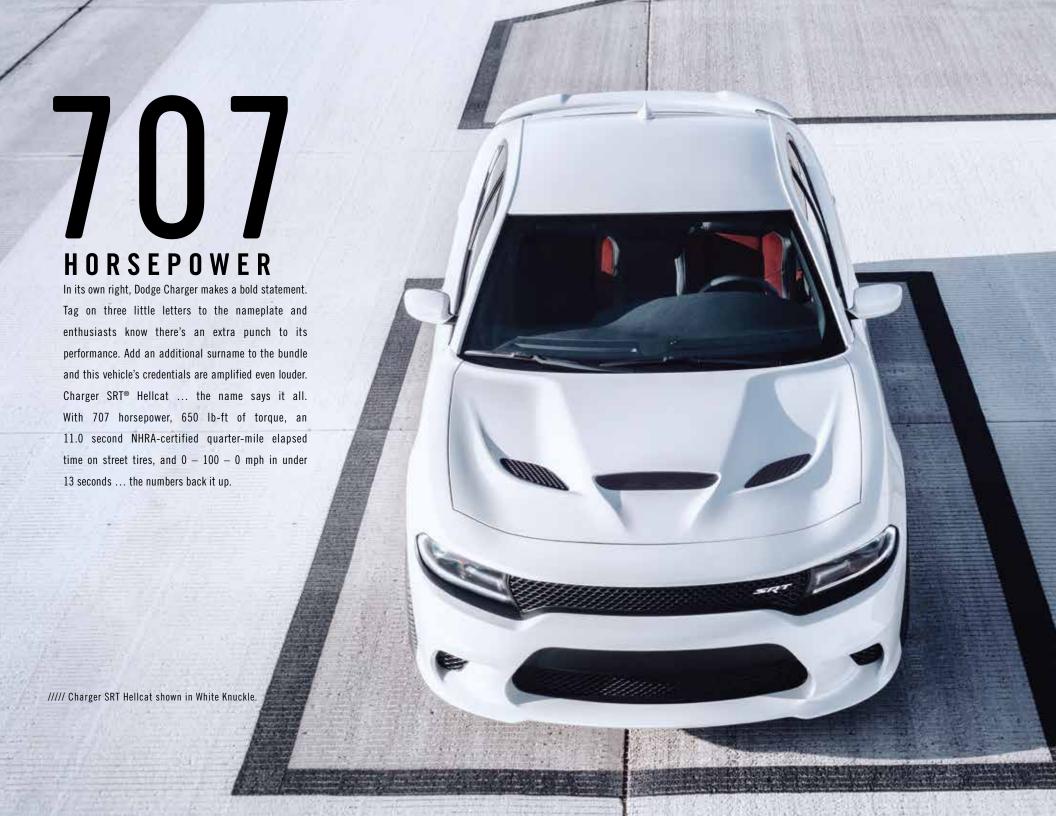

## 707 HORSEPOWER

CHALLENGER SRT® HELLCAT AND CHALLENGER SRT 392 ///// This Supercharged 6.2-liter SRT Hellcat HEMI® V8 lives up to the hype. The engine features a forged-steel crankshaft and induction-hardened bearing surfaces, a specially tuned crank damper tested to 13,000 rpm, high-strength forged-alloy pistons coupled to powder-forged connecting rods, high-load capacity bushings and diamond-like carbon-coated piston pins. Premium-grade heat-treated aluminum cylinder heads with die-cast aluminum rocker covers are optimized for superior thermal conductivity.

500

The Supercharger houses internal charge coolers and an integrated electronic bypass valve. The twin-screw rotors are specially treated to accommodate tighter internal tolerances between the rotors and help improve overall performance. Air is delivered into the engine's air box via the Air Catcher™ Inlet Port located in the driver's-side parking lamp. A 92mm throttle body controls airflow into the Supercharger, air charger coolers and then into the inlet port.

With this kind of power, it's a given that the exterior demands exclusive extras like a Viper inspired aluminum hood, a functional scoop flanked by a set of functional air extractors and new SRT Hellcat badges. Owners are handed both a Red and Black key fob at delivery. The Black key restricts power to 500 horsepower, while the Red key unlocks the full 707 horsepower.