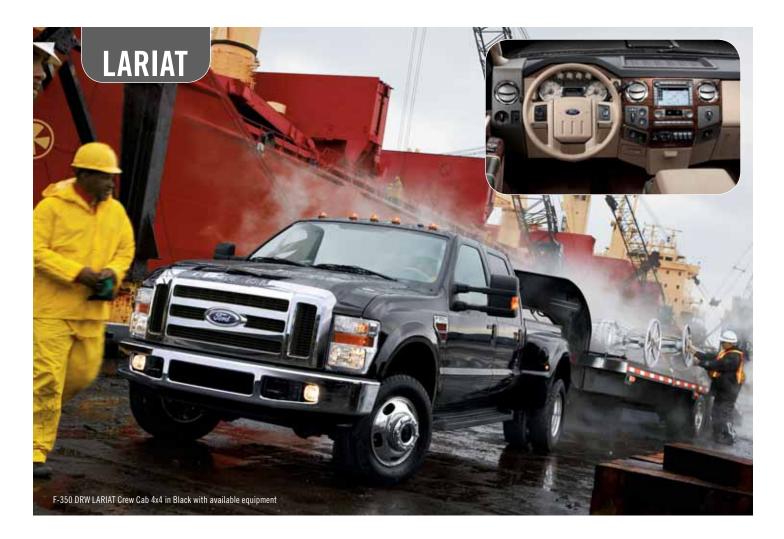

your adventure is done, you'll head for town in one of the most well-appointed, comfortable pickups on the road. **Relax Inside** Optional leather-trimmed seating with contrasting stitching (above) looks extra sharp. You'll find it and other unique features only on FX4. There are lots of standard comforts too. Like driver and front-passenger seats with lumbar support, a tilt wheel with cruise control and a premium AM/FM stereo with single-CD, MP3 capability and auxiliary audio input. Upper and lower map pockets in the front doors provide generous storage. FX4 Crew Cab comes standard with a FlexFold<sup>™</sup> rear seat (inset). Its many configurations and steel loadfloor set the standard for practical versatility. The FlexFold rear seat is standard on XLT and LARIAT Crew Cabs as well.





# **TOUGH REWARDS YOU**

When you're able to tow and haul just about anything, just about anywhere — and you get to do it surrounded by leather-trimmed seats, power conveniences, and a premium sound system — every job is a job well done. Deserve more? Give yourself some personal space and practical storage: Optional front luxury captain's chairs have premium leather trim, and include a center console that can keep a laptop out of sight. Heated front seats are optional with the standard leather-trimmed seats as well.



**Remember This** Get the optional power-adjustable brake and accelerator pedals, then you can add an optional Driver Memory Package, with 2 memory settings for the driver seat, pedals and sideview mirrors. It's the ultimate in ease and comfort.





# **TOUGH OWNS THE RAN