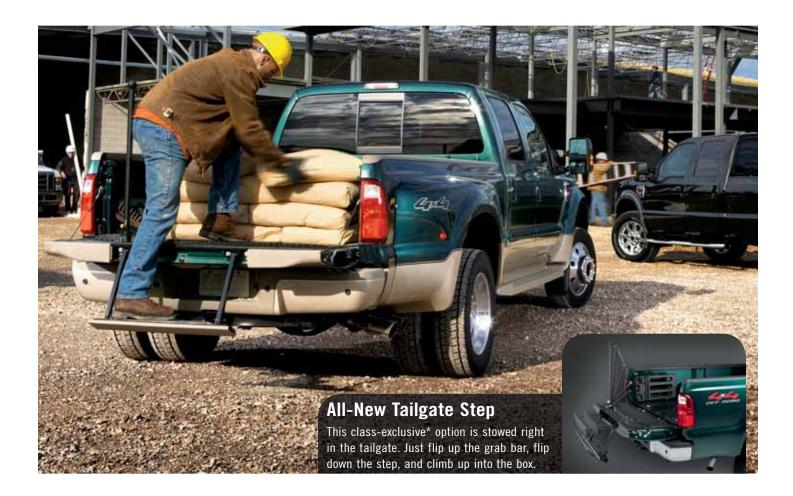

### New Class-Exclusive Stowable Bed Extender

This optional 21"-tall barrier lets you haul with the tailgate down, or secure smaller loads with the tailgate up. Made of rugged fiberglass-filled polypropylene, it's corrosion resistant, and folds out of the way when not in use.