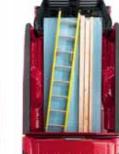

### New Class-Exclusive Stowable Bed Extender

This optional 21"-tall barrier lets you haul with the tailgate down, or secure smaller loads with the tailgate up. Made of rugged fiberglass-filled polypropylene, it's corrosion resistant, and folds out of the way when not in use.