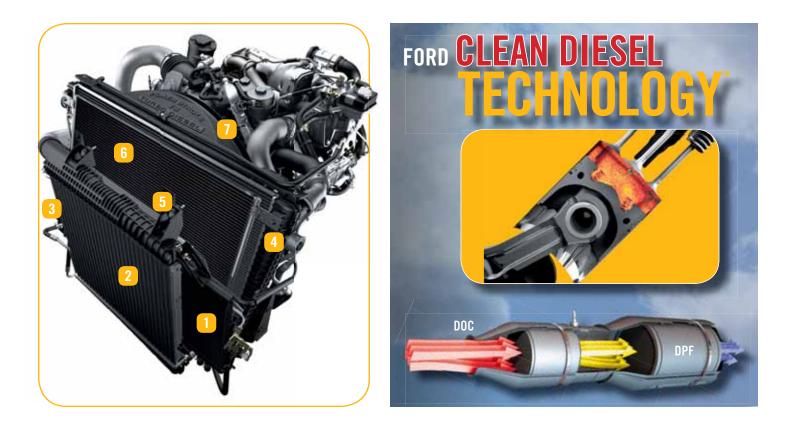

## **COMPREHENSIVE COOLING**

2 Turbocharger Intercooler 6 Air Conditioning Condenser

- 1 Fuel Heat Exchanger
- **5** Power Steering Cooler
- 3 Transmission Cooler
- Engine-Mounted Shroud
- 4 Larger Engine Radiator

This new cooling system was actually designed for the F-550 Super Duty. The engine radiator is significantly larger, and the water pump's flow rate is nearly 50% greater. There are 6 different radiators — including one for the fuel cooling system — designed to support engine emissions and enhance durability, power and torque. An engine-mounted fan shroud improves airflow efficiency, resulting in an overall cooling system that is capable and reliable, especially under extreme towing.