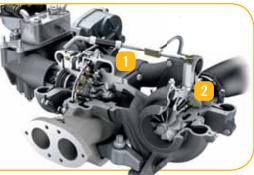

### **Dual Sequential Turbos**

The high-pressure Electronic Variable Response Turbo (EVRT®) 1 spools up first to provide fast transient engine response. The low-pressure turbo 2 provides added airflow at peak power and torque.