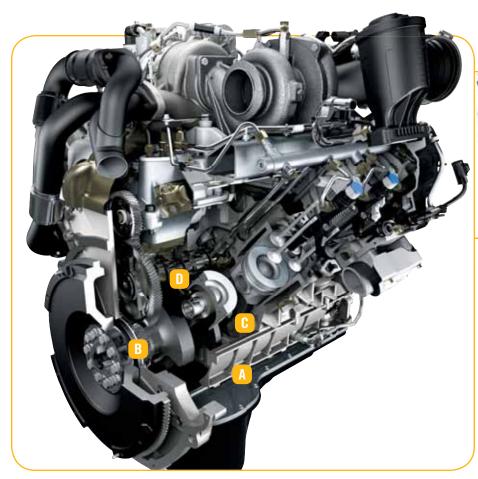

# ALL-NEW 6.4L POWER STROKE® 32-VALVE V8 TURBO DIESEL

As the most powerful Ford pickup diesel engine ever, it pumps some serious iron. High-pressure common-rail fuel injection helps deliver 100% of its 650 lb.-ft. of torque (80 lb.-ft. more than 2007) at just 2000 rpm. It also optimizes fuel efficiency, cold-start capability, and helps to make this Power Stroke the quietest Ford truck diesel on the road. Here's the engine you'll want for all your heavy lifting.

Cast-Iron Block, Heads & Bedplate

A This proven architecture stands up to the combustion forces of peak diesel operation, and helps dampen noise and vibration. A one-piece bedplate locks down the crankshaft, replacing traditional bearing caps.

## **Bigger Crankshaft**

**B** Producing massive diesel horsepower and torque requires strong, precise components. Power Stroke cranks are forged from micro-alloy steel and are machined to tolerances of .005 mm.

## **Powder-Forged Connecting Rods**

**C** This process delivers outstanding strength and dimensional accuracy for high durability and smooth performance.

## **Oil-Jet Piston Cooling**

**D** Big power makes big heat. Special galleries spray cooling jets of oil inside the pistons. This technology optimizes ring life for long-term durability, and helps reduce combustion temperatures for improved emissions.