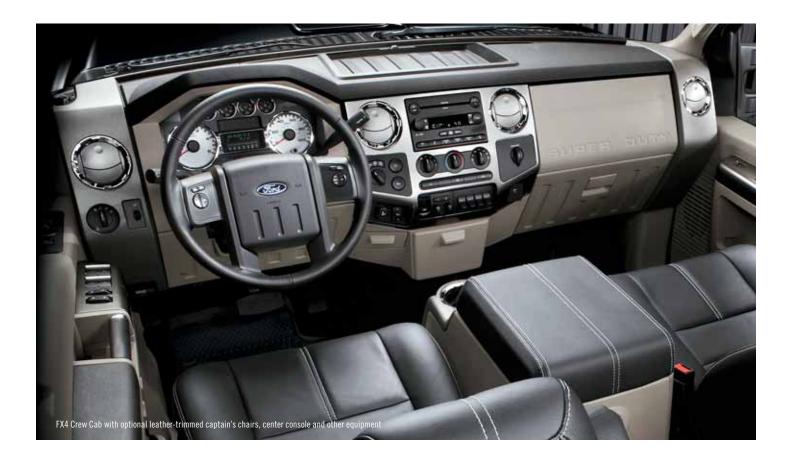

## **TOUGH LIVES LARGE**

A bold, new interior design picks up where the muscular exterior leaves off. Gear rings around the air vents, and rugged panel stampings mark a hardworking, hard-hat theme. Smart storage is everywhere. A standard dash-top tray is a handy place to keep a notepad, and the available center console is deep enough to hold a laptop. The cabin is constructed from quality materials that are as comfortable as they are durable, and this giant leap in refinement pays big dividends for the driver and passengers alike.

### **Interior Upgrades**

Above the large, well-organized center stack, a dash-top tray keeps frequently used items close at hand. An optional DVD-based Navigation System can map routes anywhere in the U.S. or Canada, and guide you with audible instructions. It also includes the Audiophile® Sound System with MP3 capability. A redesigned heating and air conditioning system has a more

balanced airflow for quick defrosting and all-around cabin comfort. Dual-zone Electronic Automatic Temperature Control is standard on LARIAT. A new Rapid-Heat Supplemental Cab Heater is available on diesel trucks equipped with the TorqShift® transmission. It quickly and automatically helps raise the cabin temperature to a comfortable level.