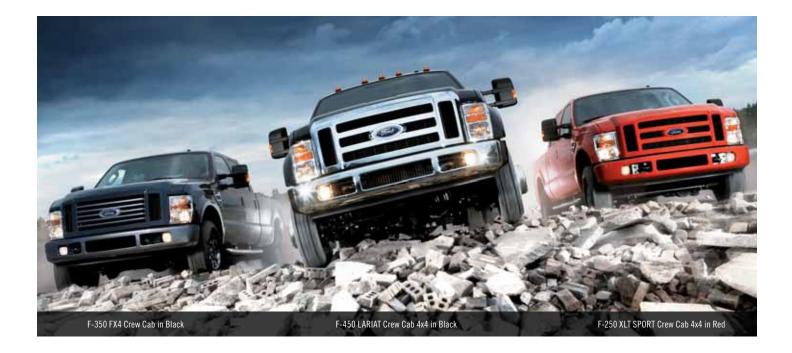

# 2008 THE NEW F-SERIES SUPER DUTY° F-250/F-350/F-450 PICKUPS

# **TOUGH MOVES MOUNTAINS**

Since the concept of heavy-duty trucks took shape at Ford, F-Series Super Duty pickups have had one mission: to be the toughest, most capable pickups in the nation. So every vehicle system is designed toward the goal of effortlessly hauling the biggest payloads and towing the heaviest trailers, while maintaining optimum control of those huge loads. And now, the mighty new F-450 pickup is the most capable Super Duty of them all.