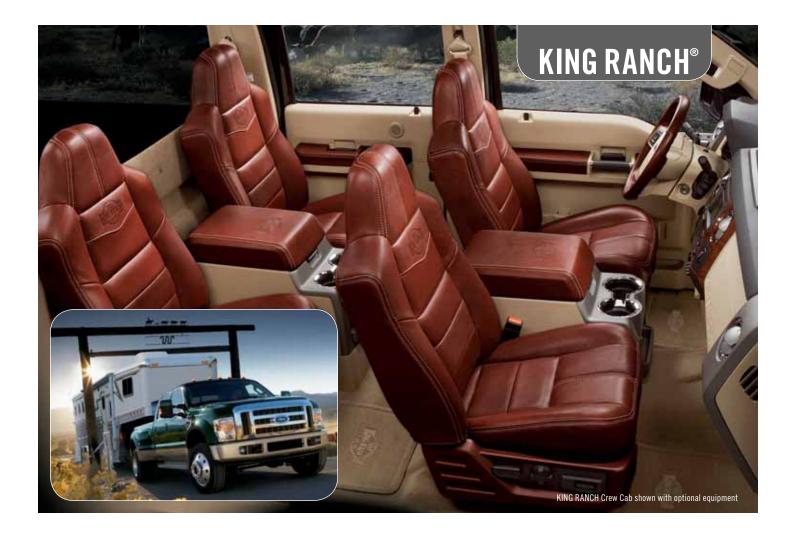

# **TOUGH OWNS THE RANGE**

**Crafted Like a Custom Saddle** In Super Duty KING RANCH, you're surrounded by the finest accommodations. Chrome and woodgrain-style trim accent the spacious Crew Cab. A tilt steering wheel and a full complement of memory power accessories ensure your comfort. You and your guests sit in captain's chairs trimmed with rich Chaparral leather, which also adorns the steering wheel, center console lids and door panel armrests. A KING RANCH insignia on each seatback provides the finishing touch. The standard enhanced message center (right) can be set to English, Spanish or French.