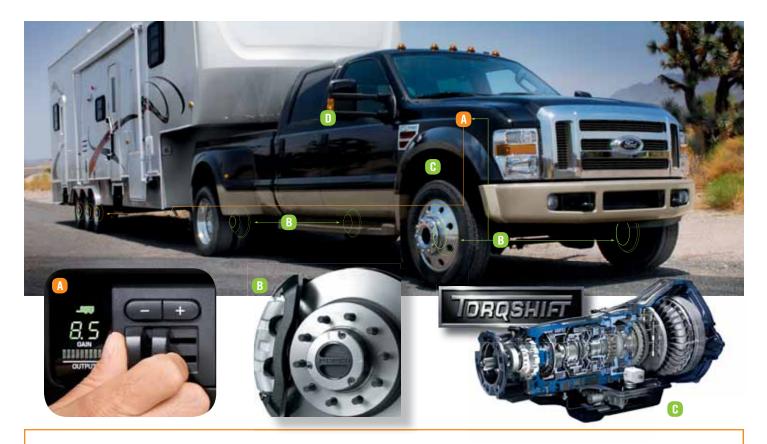

**Exhaust Gas Recirculation (EGR)** Designed for optimum durability, the EGR system pumps burned gases through 2 coolers to re-enter the air system at the high-torque EGR valve. These cooled gases, along with intercooled combustion air and oil-jet piston cooling, help lower combustion temperature. This helps limit the formation of nitrogen oxides (NOx).

**Diesel Oxidation Catalyst (DOC) and Diesel Particulate Filter (DPF)** Up front, the DOC reduces hydrocarbons in the exhaust and generates heat for the DPF. Next, the DPF traps particulates in its highly engineered silicon carbide wall-flow catalyst. The new system reduces particulate matter (soot) emissions by a factor of 10, bringing it to levels on par with a gasoline engine of similar size and power. The DOC/DPF is self-cleaning and self-diagnostic, automatically performing a regeneration/clean cycle when needed, without any driver input required.