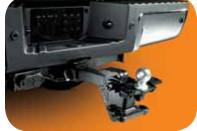

## TOUGH PUTS YOU IN COMMAND

When you're on the road towing more than any other pickup, you need more than brute strength. TowCommand arms you with sophisticated technology to offer you optimum control. For the new 2008 Super Duty, the performance of the integrated Trailer Brake Controller (TBC) has been significantly improved, enabling stronger trailer brake activation when the Anti-lock Brake System (ABS) is operating. Tied directly into the truck's 4-wheel vented-disc ABS, the TBC delivers the balanced stopping power you need, right when you ask for it. TowCommand can smooth out the biggest towing challenges, and confidence is your reward.

### Complete TowCommand System

This optional factory-installed system is designed to help keep you in control of your Super Duty and trailer. TowCommand features the first fully integrated Trailer Brake Controller (A) in the class. The system incorporates ABS braking performance (B), the TorqShift® automatic transmission with Tow/Haul Mode (C), and telescoping trailer tow mirrors (D). When activated, these components work together to make towing seem effortless. Now in service for its 4th model year, TowCommand is the most experienced factory-installed towing system you can get on a heavy-duty pickup.