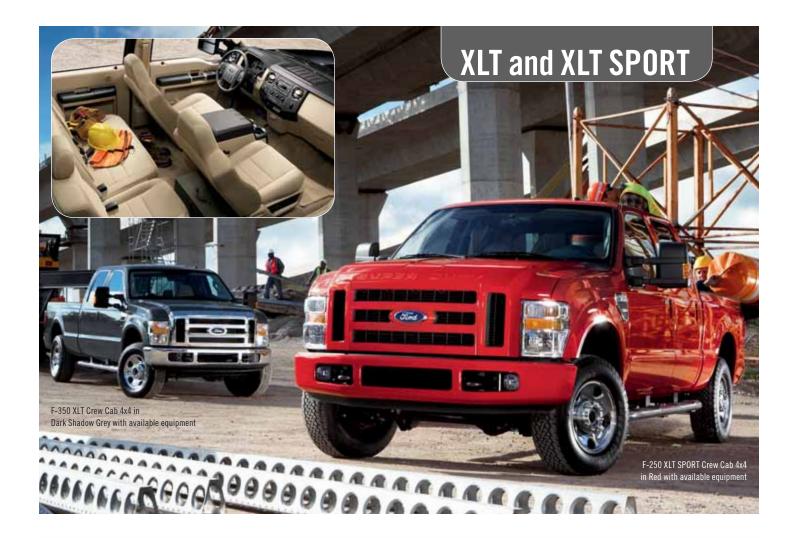

## **TWICE AS TOUGH**

These 2 hardworking F-Series Super Duty pickups take all the great features of the rugged XL work truck and add just the right refinements. XLT takes comfort and convenience to the next level, while XLT SPORT is all that, plus an extra helping of style.

**Job Qualifications** Super Duty XLT is the ultimate power tool. A hefty list of standard features includes a premium AM/FM stereo with single-CD, MP3 capability and auxiliary audio input. For added style, choose the optional cloth luxury captain's chairs with center console (inset above). A chrome grille, chrome-steel bumpers and chrome-clad steel wheels dress up the exterior (polished forged-aluminum wheels on F-450). **Mighty Fine** F-Series Super Duty commands attention and respect. And if you want to drive a pickup that'll make you proud whenever you spot it in a crowd, XLT SPORT is the one. It includes all XLT standard features, plus a long list of extras that make your truck stand out. If you want to go for the max, order optional heated, leather-trimmed captain's chairs and 20" forged polished-aluminum wheels.

XLT SPORT instrument panel with available equipment