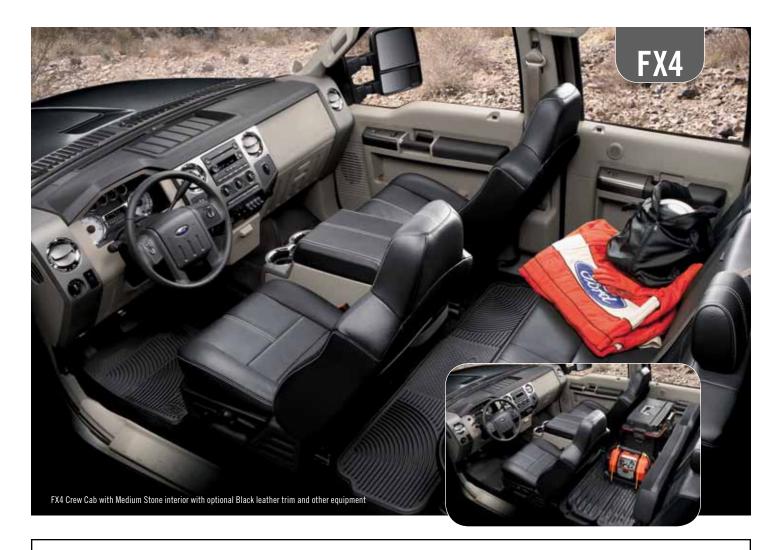

# **TOUGH DON'T NEED NO ROAD**

When we say F-Series Super Duty is a go-anywhere truck, we aren't kidding. With standard 4-wheel drive, limited-slip rear differential, Rancho<sup>®</sup> branded shocks, plus transfer case and fuel tank skid plates, the new FX4 OFF-ROAD comes rigged with all the right gear for 4-wheeling. And when your adventure is done, you'll head for town in one of the most well-appointed, comfortable pickups on the road. **Relax Inside** Optional leather-trimmed seating with contrasting stitching (above) looks extra sharp. You'll find it and other unique features only on FX4. There are lots of standard comforts too. Like driver and front-passenger seats with lumbar support, a tilt wheel with cruise control and a premium AM/FM stereo with single-CD, MP3 capability and auxiliary audio input. Upper and lower map pockets in the front doors provide generous storage. FX4 Crew Cab comes standard with a FlexFold<sup>™</sup> rear seat (inset). Its many configurations and steel loadfloor set the standard for practical versatility. The FlexFold rear seat is standard on XLT and LARIAT Crew Cabs as well.