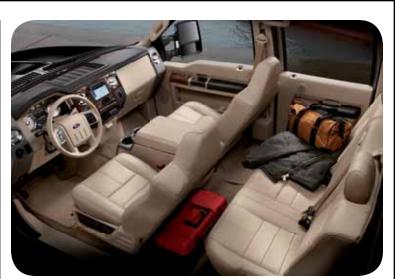

# **TOUGH REWARDS YOU**

When you're able to tow and haul just about anything, just about anywhere — and you get to do it surrounded by leather-trimmed seats, power conveniences, and a premium sound system — every job is a job well done. Deserve more? Give yourself some personal space and practical storage: Optional front luxury captain's chairs have premium leather trim, and include a center console that can keep a laptop out of sight. Heated front seats are optional with the standard leather-trimmed seats as well.

**Remember This** Get the optional power-adjustable brake and accelerator pedals, then you can add an optional Driver Memory Package, with 2 memory settings for the driver seat, pedals and sideview mirrors. It's the ultimate in ease and comfort.