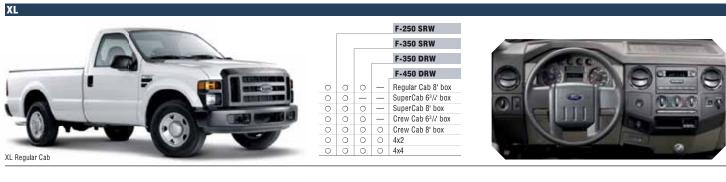

# **TOUGH CHOICES**

While F-250 and F-350 cover a broad range of capabilities, F-450 Super Duty now gives you even more choice in fitting your truck to your tasks. Three hardworking model lines offer a clear separation of powers. So you can get the features you want with the capabilities you need. Nothing more, nothing less.

# **MAXIMUM CAPABILITIES**\*

F-250 16,400 lbs. 5th-Wheel Towing • 12,500 lbs. Conventional
Towing • 3170 lbs. Payload • 23,000 lbs. GCWR • 10,000 lbs.
GVWR • 6000 lbs. Front GAWR

**F-350** 18,700 lbs. 5th-Wheel Towing • 15,000 lbs. Conventional Towing • 5720 lbs. Payload • 26,000 lbs. GCWR • 13,000 lbs. GVWR • 6000 lbs. Front GAWR

**F-450** 24,500 lbs. New Record 5th-Wheel Towing • 16,000 lbs. New Record Conventional Towing • 6120 lbs. New Record Payload

- + 33,000 lbs. New Record GCWR + 14,500 lbs. New Record GVWR
- 6500 lbs. New Record Front GAWR\*