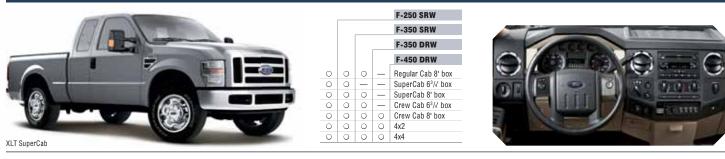

## **TWICE AS TOUGH**

These 2 hardworking F-Series Super Duty pickups take all the great features of the rugged XL work truck and add just the right refinements. XLT takes comfort and convenience to the next level, while XLT SPORT is all that, plus an extra helping of style.

**Job Qualifications** Super Duty XLT is the ultimate power tool. A hefty list of standard features includes a premium AM/FM stereo with single-CD, MP3 capability and auxiliary audio input. For added style, choose the optional cloth luxury captain's chairs with center console (inset above). A chrome grille, chrome-steel bumpers and chrome-clad steel wheels dress up the exterior (polished forged-aluminum wheels on F-450). **Mighty Fine** F-Series Super Duty commands attention and respect. And if you want to drive a pickup that'll make you proud whenever you spot it in a crowd, XLT SPORT is the one. It includes all XLT standard features, plus a long list of extras that make your truck stand out. If you want to go for the max, order optional heated, leather-trimmed captain's chairs and 20" forged polished-aluminum wheels.