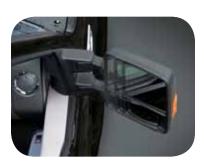

### New PowerScope™ Trailer Tow Mirrors

Available exclusively on Super Duty, these optional large mirrors adjust, fold and telescope almost 3" on each side of the truck at the touch of a switch. They include heated glass, integrated turn signals and clearance lamps.