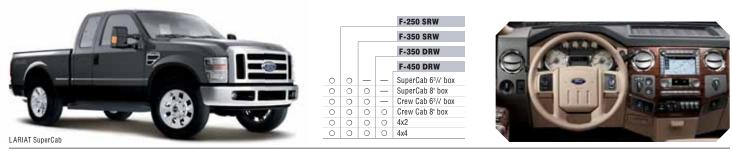

# **TOUGH OWNS THE RANGE**

**Crafted Like a Custom Saddle** In Super Duty KING RANCH, you're surrounded by the finest accommodations. Chrome and woodgrain-style trim accent the spacious Crew Cab. A tilt steering wheel and a full complement of memory power accessories ensure your comfort. You and your guests sit in captain's chairs trimmed with rich Chaparral leather, which also adorns the steering wheel, center console lids and door panel armrests. A KING RANCH insignia on each seatback provides the finishing touch. The standard enhanced message center (right) can be set to English, Spanish or French.

# **SPECIFICATIONS**

F-SERIES LINEUP & AVAILABILITY BY MODEL

XLT

LARIAT

○ Available — Not Available

Vehicles shown may include optional equipment.