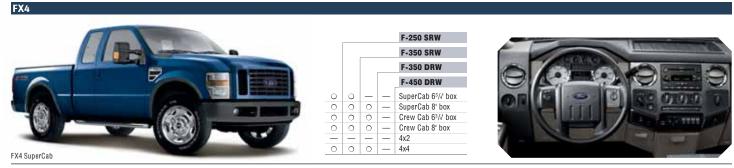

# **TOUGH DON'T NEED NO ROAD**

When we say F-Series Super Duty is a go-anywhere truck, we aren't kidding. With standard 4-wheel drive, limited-slip rear differential, Rancho<sup>®</sup> branded shocks, plus transfer case and fuel tank skid plates, the new FX4 OFF-ROAD comes rigged with all the right gear for 4-wheeling. And when your adventure is done, you'll head for town in one of the most well-appointed, comfortable pickups on the road. **Relax Inside** Optional leather-trimmed seating with contrasting stitching (above) looks extra sharp. You'll find it and other unique features only on FX4. There are lots of standard comforts too. Like driver and front-passenger seats with lumbar support, a tilt wheel with cruise control and a premium AM/FM stereo with single-CD, MP3 capability and auxiliary audio input. Upper and lower map pockets in the front doors provide generous storage. FX4 Crew Cab comes standard with a FlexFold<sup>™</sup> rear seat (inset). Its many configurations and steel loadfloor set the standard for practical versatility. The FlexFold rear seat is standard on XLT and LARIAT Crew Cabs as well.

# **SPECIFICATIONS**

F-SERIES LINEUP & AVAILABILITY BY MODEL

XLT

LARIAT

○ Available — Not Available

Vehicles shown may include optional equipment.