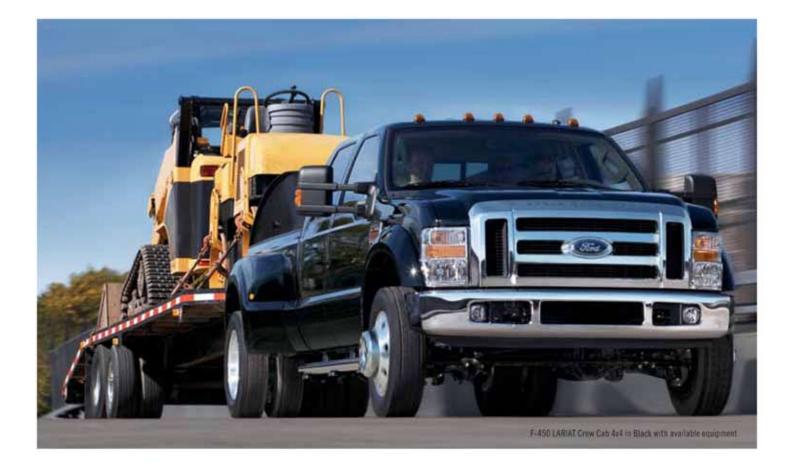

# **TOUGH MOVES MOUNTAINS**

Since the concept of heavy-duty trucks took shape at Ford, F-Series Super Duty pickups have had one mission: to be the toughest, most capable pickups in the nation. So every vehicle system is designed toward the goal of effortlessly hauling the biggest payloads and towing the heaviest trailers, while maintaining optimum control of those huge loads. And now, the mighty new F-450 pickup is the most capable Super Duty of them all.

**Record-Breaker: New F-450** Best-in-class\* 5th-wheel towing up to 24,500 lbs.\*\* • Best conventional towing up to 16,000 lbs.\*\* • Best maximum payload up to 6120 lbs.\*\*

\*Class is Full-size Pickups over 8500 lbs. and up to 16,000 lbs. GVWR, \*\*Maximum capability when properly equipped. See your Ford Dealer for specific equipment requirements and other limitations. Vehicles throughout this document may be shown with optional and aftermarket equipment.

# **TOUGH CHOICES**

While F-250 and F-350 cover a broad range of capabilities, F-450 Super Duty now gives you even more choice in fitting your truck to your tasks. Three hardworking model lines offer a clear separation of powers. So you can get the features you want with the capabilities you need. Nothing more, nothing less.