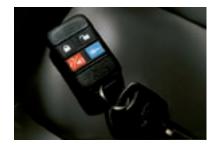

### **Keyless Entry**

This keyless entry pad will open your vehicle door for you with a programmed code. And because it operates by radio frequency, you won't need hardware to mount it.