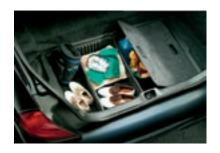

#### **Trunk Organizer**

The trunk organizer allows you to separate the clutter and maximize your use of trunk space. Individual compartments ensure that you can keep items in place, and a cover lets you stow more on top.