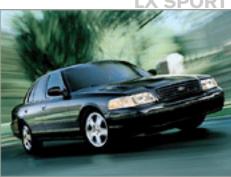

# Five-star luxury.

Crown Victoria lets you enjoy classic luxury every day. The ride is effortlessly smooth, thanks to a standard 224-hp V8 engine that produces 275 lbs.-ft. of torque. Its rear-wheel-drive system gives it extra power and controlled handling you can count on. And options like 8-way power seats, for both driver and front passenger are standard features on the LX and LX Sport. And so is spaciousness. Trim the seats in premium leather (shown here in LX Sport's Dark Charcoal leather trim). Available power adjustable pedals let you find the most comfortable driving position for your height. The optional LX Premier Group offers an instrument panel with trip minder computer and electronic instrumentation, as well as a leather-wrapped steering wheel. The woodgrain appearance trim adds style. It's refinements such as these that continue to make Crown Victoria a classy car with exceptional value.

### Powerful and packed with amenities.

In addition to the standard features on every Crown Victoria model, listed below are a few of the LX Sport features that are upgrades over the LX.

- · AM/FM Stereo w/Cassette & Single CD Player
- · Higher-output 4.6L SOHC V8
- LX Sport Handling & Performance Package
- · P235/55R17 all-season BSW tires on 17-inch 5-spoke alloy wheels
- 5-Passenger Seating, with Driver/Passenger Power Lumbar Seats, center console and floor shift