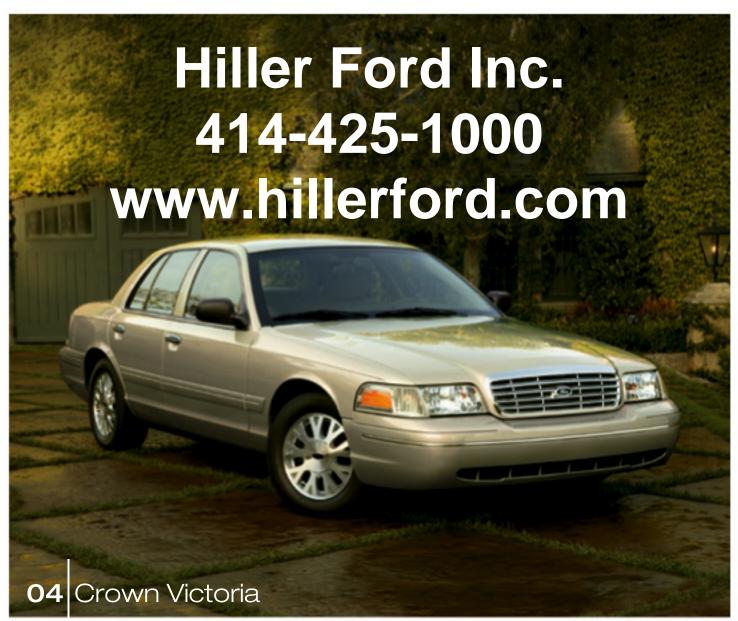

Hiller Ford
HERE'S THE INFORMATION YOU REQUESTED.

# Five-star luxury.

Crown Victoria lets you enjoy classic luxury every day. The ride is effortlessly smooth, thanks to a standard 224-hp V8 engine that produces 275 lbs.-ft. of torque. Its rear-wheel-drive system gives it extra power and controlled handling you can count on. And options like 8-way power seats, for both driver and front passenger are standard features on the LX and LX Sport. And so is spaciousness. Trim the seats in premium leather (shown here in LX Sport's Dark Charcoal leather trim). Available power adjustable pedals let you find the most comfortable driving position for your height. The optional LX Premier Group offers an instrument panel with trip minder computer and electronic instrumentation, as well as a leather-wrapped steering wheel. The woodgrain appearance trim adds style. It's refinements such as these that continue to make Crown Victoria a classy car with exceptional value.