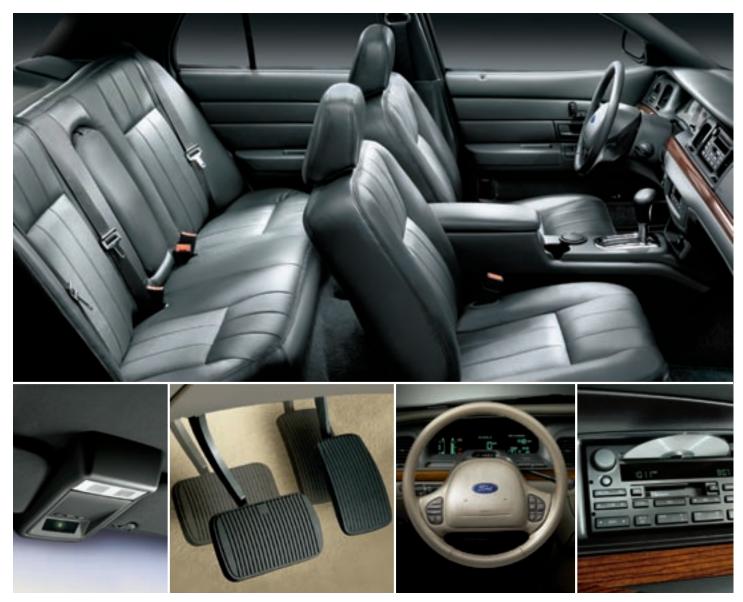

# Five-star luxury.

Crown Victoria lets you enjoy classic luxury every day. The ride is effortlessly smooth, thanks to a standard 224-hp V8 engine that produces 275 lbs.-ft. of torque. Its rear-wheel-drive system gives it extra power and controlled handling you can count on. And options like 8-way power seats, for both driver and front passenger are standard features on the LX and LX Sport. And so is spaciousness. Trim the seats in premium leather (shown here in LX Sport's Dark Charcoal leather trim). Available power adjustable pedals let you find the most comfortable driving position for your height. The optional LX Premier Group offers an instrument panel with trip minder computer and electronic instrumentation, as well as a leather-wrapped steering wheel. The woodgrain appearance trim adds style. It's refinements such as these that continue to make Crown Victoria a classy car with exceptional value.

# Featured Specifications - Interior Features

| reatured opcompations interior                                                                                                    | . Gatai GG     |         |               |
|-----------------------------------------------------------------------------------------------------------------------------------|----------------|---------|---------------|
| SEATING                                                                                                                           | Crown Victoria | LX      | LX Sport      |
| 3-passenger split bench front seat in cloth with 8-way power driver seat                                                          | S              | -       | -             |
| 3-passenger split bench front seat in luxury cloth with 8-way power                                                               | -              | S       | -             |
| driver seat Individual seats with leather trim and 8-way power driver and passenger                                               |                |         |               |
| seats and lumbar support                                                                                                          | -              | -       | S             |
| 3-passenger split bench front seat with leather seating surfaces (no-cost option in LX)                                           | -              | 0       | -             |
| (no-cost option in EX)                                                                                                            |                |         |               |
|                                                                                                                                   |                |         |               |
| CLIMATE CONTROL                                                                                                                   | Crown Victoria | LX      | LX Sport      |
| Air conditioning, manual                                                                                                          | S              | S<br>O  | -             |
| Air conditioning, automatic temperature control Rear seat heat ducts                                                              | S              | S       | S<br>S        |
|                                                                                                                                   |                |         |               |
|                                                                                                                                   |                |         |               |
| ENTERTAINMENT SYSTEMS                                                                                                             | Crown Victoria | LX      | LX Sport      |
| Electronic AM/FM stereo with cassette player Electronic AM/FM stereo with single CD player                                        | S<br>-         | -<br>S  | -             |
| Electronic AM/FM stereo with single CD/cassette player                                                                            | 0              | Ö       | S             |
| Electronic AM/FM stereo with six-disc CD changer (trunk-mounted)                                                                  | -              | 0       | 0             |
|                                                                                                                                   |                |         |               |
| INSTRUMENTATION                                                                                                                   | Crown Victoria | LX      | LX Sport      |
| Standard gauges: trip odometer, volt, oil pressure, temperature and fuel                                                          | S              | S       | S             |
| Electronic instrumentation: Tripminder® computer and electronic digital                                                           | _              | 0       | _             |
| instrumentation (requires Premium Package)                                                                                        |                | O       |               |
| Warning lights: overdrive off, airbags, door ajar, battery, oil pressure, brake, check engine, low fuel, and safety belt reminder | S              | S       | S             |
| Warning lights: traction control, active indicator, and air suspension off                                                        | 0              | 0       | 0             |
| indicator Digital clock in radio                                                                                                  | S              | S       | S             |
| Tightal of cold in Fault                                                                                                          | · ·            | · ·     | •             |
|                                                                                                                                   |                |         |               |
| DRIVER ASSISTANCE                                                                                                                 | Crown Victoria | LX      | LX Sport      |
| Tilt steering column Speed control                                                                                                | S<br>S         | S<br>S  | S<br>S        |
| Interval windshield wipers                                                                                                        | S              | S       | S             |
| Headlamps, wipers-activated with autolamp automatic on with delayed off feature                                                   | S              | S       | S             |
| Power adjustable brake and accelerator pedals                                                                                     | 0              | 0       | 0             |
| Driver's footrest                                                                                                                 | S              | S       | S             |
| Leather wrapped steering wheel with audio/climate controls Floor shifter with leather-wrapped handle and overdrive lockout button | -              | 0       | S<br>S        |
| Battery Saver feature                                                                                                             | S              | S       | S             |
|                                                                                                                                   | -              | _       | _             |
|                                                                                                                                   |                |         |               |
| PASSENGER COMFORT Front passenger and two rear grab handles                                                                       | Crown Victoria | LX<br>S | LX Sport<br>S |
| Front seat dual fold-down armrests                                                                                                | S              | S       | -             |
| Front shoulder safety belt height adjusters                                                                                       | S              | S       | S             |
| Rear seat center fold-down armrest                                                                                                | -              | S       | S             |
|                                                                                                                                   |                |         |               |
| REARVIEW MIRRORS                                                                                                                  | Crown Victoria | LX      | LX Sport      |
| Power remote-control mirrors                                                                                                      | S              | S       | S             |
| Power heated remote-control mirrors                                                                                               | 0              | 0       | 0             |
| Auto-dim inside mirror                                                                                                            | -              | 0       | S             |
|                                                                                                                                   |                |         |               |
| CONSOLES                                                                                                                          | Crown Victoria | LX      | LX Sport      |
| Overhead console with compass and dome/map light                                                                                  | -              | S       | S             |
| Center console with padded armrest, concealed powerpoint, dual cupholders, and center stack mini storage bin                      | -              | -       | S             |
| Rear center console with two cupholders and armrest                                                                               | -              | S       | S             |