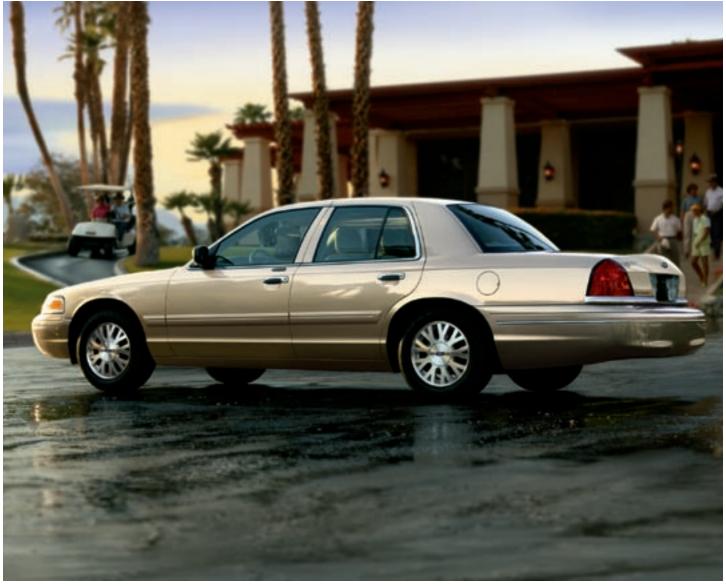

### Ford Crown Victoria vs. Buick Le Sabre

Ford Crown Victoria is a great car at an exceptional value, but how does it fare over its competitors? Take a look and see how Crown Victoria does next to the Le Sabre. And for even more comparisons, visit www.fordvehicles.com.

| SPECIFICATIONS            | 2004<br>Ford Crown<br>Victoria LX Sport | 2004<br>Buick Le Sabre<br>Custom |
|---------------------------|-----------------------------------------|----------------------------------|
| Standard Seating          | 5                                       | 6                                |
| Automatic Climate Control | Standard                                | Not Available                    |
| AM/FM Radio               | Standard                                | Standard                         |
| Cassette Player           | Standard                                | Optional                         |
| CD Player                 | Standard                                | Standard                         |
| Power Windows             | Standard                                | Standard                         |
| Power Door Locks          | Standard                                | Standard                         |
| Manual Transmission       | Not Available                           | Not Available                    |
| Automatic Transmission    | Standard                                | Standard                         |
| 2-Wheel ABS Brakes        | Not Available                           | Not Available                    |
| 4-Wheel ABS Brakes        | Standard                                | Standard                         |
| Rear Suspension           | Standard                                | Standard                         |
| Horsepower@RPM            | 239@4750                                | 205@5200                         |
| Torque@RPM                | 276@4000                                | 230@4000                         |
| Brakes (rear)             | Disc                                    | Disc                             |
| Wheelbase (in.)           | 114.7                                   | 112.2                            |
| Front Head Room (in.)     | 39.4                                    | 38.8                             |
| Front Leg Room (in.)      | 92.5                                    | 42.4                             |
| Warranty, Basic (months)  | 36                                      | 36                               |
| Warranty, Basic (miles)   | 36,000                                  | 36,000                           |