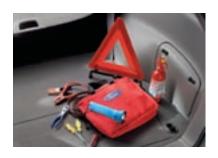

### Roadside Emergency Kit

In case of a roadside emergency, you're covered with this highway safety kit. Items are self-contained in a convenient canvas bag, and include a reflective triangle, flashlight (batteries included), fire extinguisher, bungee cords, thermal blanket and more.